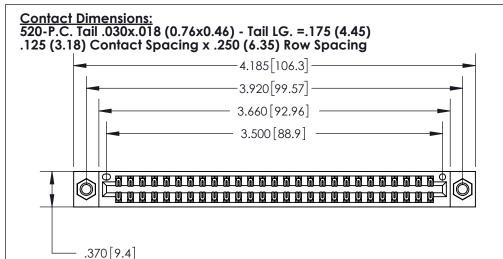

THIS IS A C.A.D. GENERATED DRAWING DO NOT MAKE MANUAL REVISIONS TO MASTER.

Card Slot Accepts .054 [1.37] to .070 [1.78] Thick P.C. Board

.330 [8.38] Card Slot .160 [4.07] Point of Contact -

ISSUE NUMBER ORIGINAL

INSULATOR MATERIAL: THERMOPLASTIC POLYESTER, UL 94V-0 CONTACT MATERIAL; COPPER, NICKEL, TIN ALLOY CA-725

CONTACT PLATING: GOLD ON THE MATING AREA, TIN-LEAD

ON THE CONTACT TAILS, NICKEL UNDERPLATE

846/896 SERIES HIGH TEMP CARD EDGE CONNECTOR PART NUMBER: 896-054-520-807