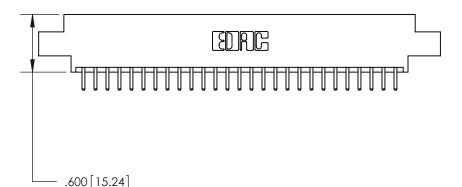

THIS IS A C.A.D. GENERATED DRAWING DO NOT MAKE MANUAL REVISIONS TO MASTER.

Card Slot Accepts .054 [1.37] to .070 [1.78] Thick P.C. Board

.330 [8.38] Card Slot .160 [4.07] Point of Contact -

ISSUE NUMBER ORIGINAL

INSULATOR MATERIAL: THERMOPLASTIC POLYESTER, UL 94V-0 CONTACT MATERIAL; COPPER, NICKEL, TIN ALLOY CA-725

CONTACT PLATING: GOLD ON THE MATING AREA, TIN-LEAD

ON THE CONTACT TAILS, NICKEL UNDERPLATE

846/896 SERIES HIGH TEMP CARD EDGE CONNECTOR PART NUMBER: 896-054-520-807