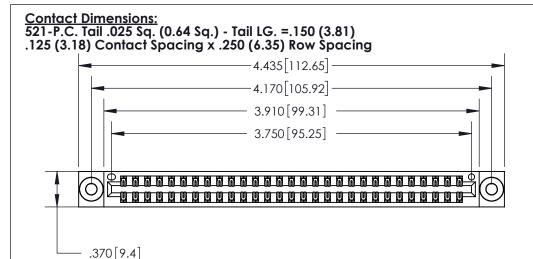

THIS IS A C.A.D. GENERATED DRAWING DO NOT MAKE MANUAL REVISIONS TO MASTER.

Card Slot Accepts .054 [1.37] to .070 [1.78] Thick P.C. Board

.330 [8.38] Card Slot

ISSUE NUMBER ORIGINAL

INSULATOR MATERIAL: THERMOPLASTIC POLYESTER, UL 94V-0 CONTACT MATERIAL; COPPER, NICKEL, TIN ALLOY CA-725

CONTACT PLATING: GOLD ON THE MATING AREA, TIN-LEAD

ON THE CONTACT TAILS, NICKEL UNDERPLATE

.160 [4.07] Point of Contact 846/896 SERIES HIGH TEMP CARD EDGE CONNECTOR

YOUR CONNECTION TO QUALITY & SERVICE

**EDAC INC** TORONTO, ONTARIO CANADA

PART NUMBER: 896-058-521-203

THESE DRAWINGS AND SPECIFICATIONS ARE THE PROPERTY OF EDAC INC.,AND SHALL NOT BE REPRODUCED, OR COPIED OR USED AS THE BASIS FOR THE MANUFACTURE OR SALE OF APPARATUS WITHOUT WRITTEN PERMISSION.