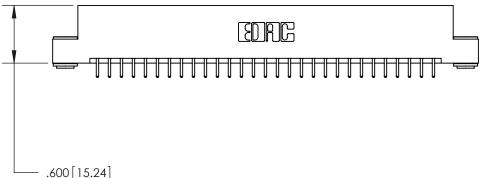

THIS IS A C.A.D. GENERATED DRAWING DO NOT MAKE MANUAL REVISIONS TO MASTER.

Card Slot Accepts .054 [1.37] to .070 [1.78] Thick P.C. Board

.330 [8.38] Card Slot

ISSUE NUMBER ORIGINAL

INSULATOR MATERIAL: THERMOPLASTIC POLYESTER, UL 94V-0 CONTACT MATERIAL; COPPER, NICKEL, TIN ALLOY CA-725

CONTACT PLATING: GOLD ON THE MATING AREA, TIN-LEAD

ON THE CONTACT TAILS, NICKEL UNDERPLATE

.160 [4.07] Point of Contact 846/896 SERIES HIGH TEMP CARD EDGE CONNECTOR

YOUR CONNECTION TO QUALITY & SERVICE

**EDAC INC** TORONTO, ONTARIO CANADA