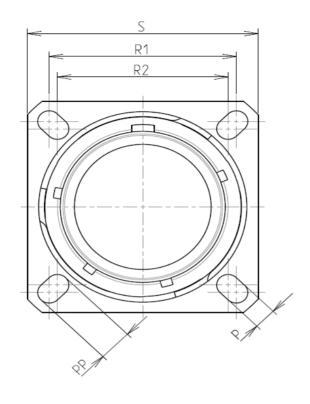

## CHARACTERISTICS

Н

ω

-Standard : Based on MIL-DTL-38999 Series III

| $\triangleleft$ | –<br>-Shell Material : Aluminium      |                                        |      | Р | 3.91±0.2        |                          |         |
|-----------------|---------------------------------------|----------------------------------------|------|---|-----------------|--------------------------|---------|
|                 |                                       |                                        |      |   | РР              | 6.15±0.2                 |         |
|                 | -Shell Plating                        | : Nickel                               |      |   | R1              | 38.1                     |         |
|                 | -Insulator                            | : Thermoplastic                        |      |   | R2              | 34.93                    |         |
|                 | -Contacts                             | : Copper Alloy                         |      |   | S               | 46±0.3                   |         |
|                 | -Seals & Grommet                      | : Silicon Elastomer                    |      |   | V<br>W          | 20.07+0/-1.25<br>2.1/3.2 |         |
| $\sim$          | -Contact Plating                      | : Gold over copper Alloy 0.8µm minimum |      | Z | 31.5 Max        |                          |         |
|                 | -Durability                           | : 500 Mating cycles                    |      |   | VV THREAD       | M37x1-6g                 |         |
|                 | -Delivered without So                 |                                        |      |   |                 |                          |         |
|                 |                                       |                                        |      |   |                 |                          |         |
|                 | -Temperature Range                    | -65°C to +200°C                        |      |   |                 |                          |         |
|                 | -Salt Spray                           | : 48 hours                             |      |   |                 |                          |         |
| _               | -Mass                                 | : 41.46 g ± 10%                        |      |   |                 |                          |         |
|                 |                                       |                                        |      |   |                 |                          |         |
|                 |                                       |                                        |      |   |                 |                          |         |
|                 |                                       |                                        |      |   |                 |                          |         |
|                 |                                       |                                        |      |   |                 |                          |         |
|                 | BASIC SERIES:                         | 8D 0 - 25 F 2                          | 24 P | Ν | L               |                          |         |
| →               | SHELL TYPE : Square Flange Receptacle |                                        |      |   |                 | Delivered W/O Co         | ontacts |
|                 | CONTACT TYPE : Standard Crimp Contact |                                        |      |   | ORIENTATION : N |                          |         |
|                 | SHELL SIZE : 25                       |                                        |      |   | CON             | ITACT TYPE : PIN(500 Ma  | atings) |
|                 | PLATING : F =                         | Nickel                                 | L    |   |                 | CONTACT LAYOUT :         | : 25-24 |
|                 |                                       |                                        |      |   |                 |                          |         |