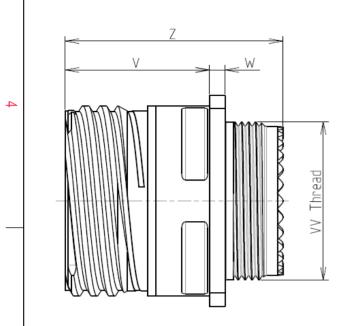

LAYOUT SHOWN AS

Keying Shown as example

Connector dimension

Е

Dim

Nominal

## CHARACTERISTICS

Н

ω

-Standard : Based on MIL-DTL-38999 Series III

| $\triangleleft$ | –<br>-Shell Material : Aluminium      |                                        |      | Р | 3.91±0.2        |                          |         |
|-----------------|---------------------------------------|----------------------------------------|------|---|-----------------|--------------------------|---------|
|                 |                                       |                                        |      |   | РР              | 6.15±0.2                 |         |
|                 | -Shell Plating                        | : Nickel                               |      |   | R1              | 38.1                     |         |
|                 | -Insulator                            | : Thermoplastic                        |      |   | R2              | 34.93                    |         |
|                 | -Contacts                             | : Copper Alloy                         |      |   | S               | 46±0.3                   |         |
|                 | -Seals & Grommet                      | : Silicon Elastomer                    |      |   | V<br>W          | 20.07+0/-1.25<br>2.1/3.2 |         |
| $\sim$          | -Contact Plating                      | : Gold over copper Alloy 0.8µm minimum |      | Z | 31.5 Max        |                          |         |
|                 | -Durability                           | : 500 Mating cycles                    |      |   | VV THREAD       | M37x1-6g                 |         |
|                 | -Delivered without So                 |                                        |      |   |                 |                          |         |
|                 |                                       |                                        |      |   |                 |                          |         |
|                 | -Temperature Range                    | -65°C to +200°C                        |      |   |                 |                          |         |
|                 | -Salt Spray                           | : 48 hours                             |      |   |                 |                          |         |
| _               | -Mass                                 | : 41.46 g ± 10%                        |      |   |                 |                          |         |
|                 |                                       |                                        |      |   |                 |                          |         |
|                 |                                       |                                        |      |   |                 |                          |         |
|                 |                                       |                                        |      |   |                 |                          |         |
|                 |                                       |                                        |      |   |                 |                          |         |
|                 | BASIC SERIES:                         | 8D 0 - 25 F 2                          | 24 P | Ν | L               |                          |         |
| →               | SHELL TYPE : Square Flange Receptacle |                                        |      |   |                 | Delivered W/O Co         | ontacts |
|                 | CONTACT TYPE : Standard Crimp Contact |                                        |      |   | ORIENTATION : N |                          |         |
|                 | SHELL SIZE : 25                       |                                        |      |   | CON             | ITACT TYPE : PIN(500 Ma  | atings) |
|                 | PLATING : F =                         | Nickel                                 | L    |   |                 | CONTACT LAYOUT :         | : 25-24 |
|                 |                                       |                                        |      |   |                 |                          |         |