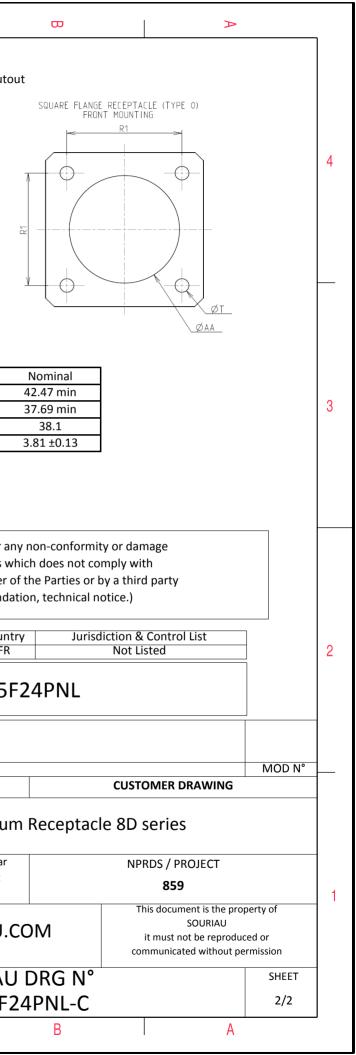

LAYOUT SHOWN AS

Keying Shown as example

Connector dimension

Е

Dim

Nominal

|          | <b>工</b>                                                                                                                                                                                                                                          | Q                                                                                                                                                                                                                                                                                                                                                                                                                                                                                                                                                                                                                                                                                                                                                                                                                                                                                                                                                                                                                                                                                                                                                                                                                                                                                                                                                                                                                                                                                                              | г т | m |                                        | 0                                                                                                                                            |
|----------|---------------------------------------------------------------------------------------------------------------------------------------------------------------------------------------------------------------------------------------------------|----------------------------------------------------------------------------------------------------------------------------------------------------------------------------------------------------------------------------------------------------------------------------------------------------------------------------------------------------------------------------------------------------------------------------------------------------------------------------------------------------------------------------------------------------------------------------------------------------------------------------------------------------------------------------------------------------------------------------------------------------------------------------------------------------------------------------------------------------------------------------------------------------------------------------------------------------------------------------------------------------------------------------------------------------------------------------------------------------------------------------------------------------------------------------------------------------------------------------------------------------------------------------------------------------------------------------------------------------------------------------------------------------------------------------------------------------------------------------------------------------------------|-----|---|----------------------------------------|----------------------------------------------------------------------------------------------------------------------------------------------|
|          |                                                                                                                                                                                                                                                   | Contact Layout                                                                                                                                                                                                                                                                                                                                                                                                                                                                                                                                                                                                                                                                                                                                                                                                                                                                                                                                                                                                                                                                                                                                                                                                                                                                                                                                                                                                                                                                                                 |     |   |                                        | Panel Cutor                                                                                                                                  |
| 4        |                                                                                                                                                                                                                                                   | $\begin{array}{c} \begin{array}{c} \begin{array}{c} \\ \end{array} \\ \end{array} \\ \end{array} \\ \begin{array}{c} \end{array} \\ \end{array} \\ \end{array} \\ \begin{array}{c} \end{array} \\ \end{array} \\ \end{array} \\ \end{array} \\ \begin{array}{c} \end{array} \\ \end{array} \\ \end{array} \\ \begin{array}{c} \end{array} \\ \end{array} \\ \end{array} \\ \end{array} \\ \begin{array}{c} \end{array} \\ \end{array} \\ \end{array} \\ \begin{array}{c} \end{array} \\ \end{array} \\ \end{array} \\ \end{array} \\ \begin{array}{c} \end{array} \\ \end{array} \\ \end{array} \\ \end{array} \\ \begin{array}{c} \end{array} \\ \end{array} \\ \end{array} \\ \end{array} \\ \begin{array}{c} \end{array} \\ \end{array} \\ \end{array} \\ \end{array} \\ \begin{array}{c} \end{array} \\ \end{array} \\ \end{array} \\ \end{array} \\ \begin{array}{c} \end{array} \\ \end{array} \\ \end{array} \\ \end{array} \\ \end{array} \\ \begin{array}{c} \end{array} \\ \end{array} $ |     |   | Ā                                      | SQUARE FLANGE RECEPTACLE (TYPE O)<br>REAR MOUNTING                                                                                           |
|          | Contact<br>position ID  Loca    A  + 000 (0 00)    B  + 230 (5 84)    C  + 403 (10 24)    D  + 461 (11.71)    E  + 413 (10.49)    T  - 370 (8 40)    G  + 230 (5 84)    H  + 000 (0 00)    J  - 230 (5 84)    K  - 370 (8 40)    L  - 473 (10 49) | Y-axis  position ID  X-axis  Y-axis    +472 (11.99)  N  -403 (10.24)  +298 (7.57)    +410 (10.41)  P  -230 (5.84)  +410 (10.41)    +298 (7.57)  R  +000 (0.00)  +234 (5.84)    +100 (2.54)  S  +230 (5.84)  +172 (4.37)    -134 (3.40)  T  +186 (4.72)  -062 (1.57)    -336 (0.53)  U  +211 (5.56)  -287 (6.70)    -441 (11.20)  V  +000 (0.00)  -323 (8.20)    -445 (12.57)  W  -211 (5.36)  -287 (6.70)    -441 (11.20)  X  -184 (4.72)  -062 (1.57)    -338 (0.53)  Y  -230 (5.84)  +172 (-302 (1.57)    -338 (0.53)  Y  -230 (5.84)  +172 (-302 (1.57)                                                                                                                                                                                                                                                                                                                                                                                                                                                                                                                                                                                                                                                                                                                                                                                                                                                                                                                                                     |     |   |                                        | ØT.                                                                                                                                          |
| ယ        | M 461 (11.71)    Shell  Arrangement<br>no.    25 24                                                                                                                                                                                               | +.100 (2.54)  a  +.000 (0.00) 151 (3.84)    Number of<br>contacts  Size<br>contacts  Service<br>rating  Contact<br>location    12  12  1  AB.D.E.LM<br>P.R.S.T.XY<br>12  AB.D.E.LM<br>others                                                                                                                                                                                                                                                                                                                                                                                                                                                                                                                                                                                                                                                                                                                                                                                                                                                                                                                                                                                                                                                                                                                                                                                                                                                                                                                   |     |   |                                        | Dim<br>ØA<br>ØAA<br>R1<br>ØT                                                                                                                 |
|          |                                                                                                                                                                                                                                                   |                                                                                                                                                                                                                                                                                                                                                                                                                                                                                                                                                                                                                                                                                                                                                                                                                                                                                                                                                                                                                                                                                                                                                                                                                                                                                                                                                                                                                                                                                                                |     |   |                                        |                                                                                                                                              |
|          |                                                                                                                                                                                                                                                   |                                                                                                                                                                                                                                                                                                                                                                                                                                                                                                                                                                                                                                                                                                                                                                                                                                                                                                                                                                                                                                                                                                                                                                                                                                                                                                                                                                                                                                                                                                                |     |   |                                        | SOURIAU shall not be liable for an<br>due to a use of the Products wh<br>the Specifications issued by either of<br>(professional recommendat |
| N        |                                                                                                                                                                                                                                                   |                                                                                                                                                                                                                                                                                                                                                                                                                                                                                                                                                                                                                                                                                                                                                                                                                                                                                                                                                                                                                                                                                                                                                                                                                                                                                                                                                                                                                                                                                                                |     |   |                                        | Countr<br>FR                                                                                                                                 |
|          |                                                                                                                                                                                                                                                   |                                                                                                                                                                                                                                                                                                                                                                                                                                                                                                                                                                                                                                                                                                                                                                                                                                                                                                                                                                                                                                                                                                                                                                                                                                                                                                                                                                                                                                                                                                                |     |   |                                        | PN: 8D025F                                                                                                                                   |
|          |                                                                                                                                                                                                                                                   |                                                                                                                                                                                                                                                                                                                                                                                                                                                                                                                                                                                                                                                                                                                                                                                                                                                                                                                                                                                                                                                                                                                                                                                                                                                                                                                                                                                                                                                                                                                |     |   | A 07-10-20<br>ISS DATE<br>Designed By: | D16 First Release<br>Latest modification - by<br>Date:                                                                                       |
|          |                                                                                                                                                                                                                                                   |                                                                                                                                                                                                                                                                                                                                                                                                                                                                                                                                                                                                                                                                                                                                                                                                                                                                                                                                                                                                                                                                                                                                                                                                                                                                                                                                                                                                                                                                                                                |     |   | TITLE                                  | Aluminium                                                                                                                                    |
| <b>_</b> |                                                                                                                                                                                                                                                   |                                                                                                                                                                                                                                                                                                                                                                                                                                                                                                                                                                                                                                                                                                                                                                                                                                                                                                                                                                                                                                                                                                                                                                                                                                                                                                                                                                                                                                                                                                                |     |   | SCALE<br>NA                            | General linear<br>Tolerances:                                                                                                                |
|          |                                                                                                                                                                                                                                                   |                                                                                                                                                                                                                                                                                                                                                                                                                                                                                                                                                                                                                                                                                                                                                                                                                                                                                                                                                                                                                                                                                                                                                                                                                                                                                                                                                                                                                                                                                                                |     |   | SOURIA                                 | U WWW.SOURIAU.C                                                                                                                              |
|          |                                                                                                                                                                                                                                                   |                                                                                                                                                                                                                                                                                                                                                                                                                                                                                                                                                                                                                                                                                                                                                                                                                                                                                                                                                                                                                                                                                                                                                                                                                                                                                                                                                                                                                                                                                                                |     |   | FORMAT<br>A3                           | SOURIAU<br>8D025F2                                                                                                                           |
| l        | Н                                                                                                                                                                                                                                                 | G                                                                                                                                                                                                                                                                                                                                                                                                                                                                                                                                                                                                                                                                                                                                                                                                                                                                                                                                                                                                                                                                                                                                                                                                                                                                                                                                                                                                                                                                                                              | F   | E | D                                      | С                                                                                                                                            |