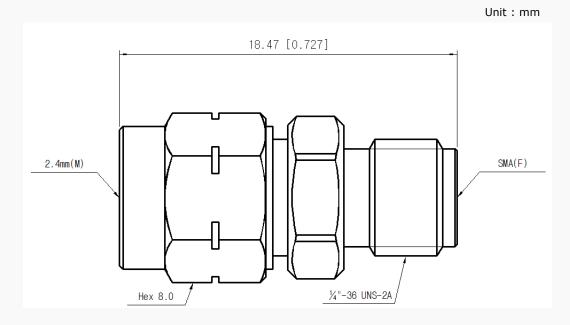

ax) @ 26.5 GHz
- Stainless steel (passivated)

### Specification

| Scope      | Specification        | AD02M06FS1                           |
|------------|----------------------|--------------------------------------|
| Electrical | Impedance(Ohm)       | 50                                   |
|            | Operation Freq.(GHz) | DC to 26.5 GHz                       |
|            | VSWR (Max)           | 1.20 : 1                             |
| Material   | Dielectric           | Special dielectric                   |
|            | Center Contact       | Beryllium copper with gold<br>plated |
|            | Body                 | Passivated<br>Stainless Steel        |

\* RoHS Compliant

## **Precision Test Adapters**

## 2.4 mm(M) to SMA(F)



### Drawing

#### Part No.: AD02M06FS1



### Test Result

#### Frequency : 10 MHz to 26.5 GHz