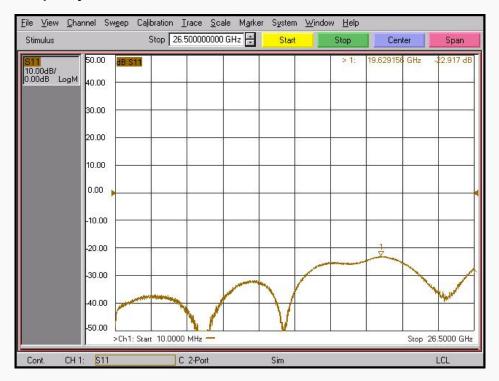

fication

| Scope      | Specification        | AD02M06FS1                           |
|------------|----------------------|--------------------------------------|
| Electrical | Impedance(Ohm)       | 50                                   |
|            | Operation Freq.(GHz) | DC to 26.5 GHz                       |
|            | VSWR (Max)           | 1.20 : 1                             |
| Material   | Dielectric           | Special dielectric                   |
|            | Center Contact       | Beryllium copper with gold<br>plated |
|            | Body                 | Passivated<br>Stainless Steel        |

\* RoHS Compliant

## **Precision Test Adapters**

## 2.4 mm(M) to SMA(F)



### Drawing

#### Part No.: AD02M06FS1



### Test Result

#### Frequency : 10 MHz to 26.5 GHz