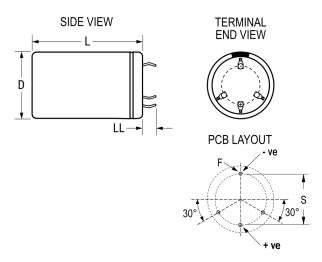

ALC70, Aluminum Electrolytic, 1,500 uF, 20%, 630 VDC, -40/+85°C

Click here for the 3D model.

| Dimensions |                 |
|------------|-----------------|
| D          | 50mm +1mm       |
| L          | 105mm +/-2mm    |
| S          | 22.5mm +/-0.1mm |
| LL         | 6.3mm +/-1mm    |
| F          | 2mm +/-0.1mm    |