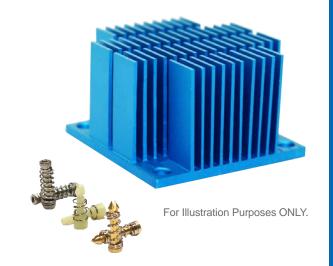

# pushPIN™ Heat Sink Assembly

## ATS Part#: ATS-08F-108-C3-R1

**Description:** pushPIN™ HS ASMBLY,SUPER FINE-PITCH,XCUT, HOLE PATTERN:4-CORNER,BLUE,T412

**Heat Sink Type:** pushPIN<sup>™</sup> Heat Sink Assembly **Heat Sink Attachment:** pushPIN<sup>™</sup> / Spring Kit

#### **Features & Benefits**

- » Quick Attachment Push pins feature a flexible barb at the end designed to engage with pre-drilled holes in a PCB.
- » Compression Springs add the necessary force to hold the assembly together for secure attachment. Select from over 21 different springs to achieve precise force required.
- » Push Pin Material available in brass or plastic in 10 sizes ranging from 9-20mm in length. Stainless steel hardware kit available for more secure attachment. Visit www.qats.com for available options.
- » Heat Sinks Designed for All Airflow Conditions. Select from over 112 fine pitch HS designed for high velocity air flows and 98 course pitch HS designed for low velocity air flow conditions.
- » Pre-assembled with phase-changing material for increased thermal performance. Double-sided thermal tape and no TIM options available to meet application-specific requirements.
- » Lightweight, aluminum HS extruded from AL6063 provide optimal heat transfer with a blue anodized finish.
- » All components are RoHS and REACH compliant.
- » Industry standard hole pattern. Recommended through hole size is 3.175mm

| Bill of Ma | Qty                        |   |
|------------|----------------------------|---|
| Heat Sink: | ATS-FPX050050013-108-C3-R1 | 1 |
| Push Pin:  | ATS-PP-06                  | 2 |
| Springs:   | ATS-PPS-08                 | 2 |