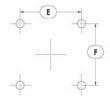

#### **Product Detail**

| P/N               | Dimensions |    |      |    | Push Pin | Spring                                                                                                                                                                                                                                                                                                                                                                                                                                                                                                                                                                                                                                                                                                                                                                                                                                                                                                                                                                                                                                                                                                                                                                                                                                                                                                                                                                                                                                                                                                                                                                                                                                                                                                                                                                                                                                                                                                                                                                                                                                                                                                                         | TIM        | Finish |               |
|-------------------|------------|----|------|----|----------|--------------------------------------------------------------------------------------------------------------------------------------------------------------------------------------------------------------------------------------------------------------------------------------------------------------------------------------------------------------------------------------------------------------------------------------------------------------------------------------------------------------------------------------------------------------------------------------------------------------------------------------------------------------------------------------------------------------------------------------------------------------------------------------------------------------------------------------------------------------------------------------------------------------------------------------------------------------------------------------------------------------------------------------------------------------------------------------------------------------------------------------------------------------------------------------------------------------------------------------------------------------------------------------------------------------------------------------------------------------------------------------------------------------------------------------------------------------------------------------------------------------------------------------------------------------------------------------------------------------------------------------------------------------------------------------------------------------------------------------------------------------------------------------------------------------------------------------------------------------------------------------------------------------------------------------------------------------------------------------------------------------------------------------------------------------------------------------------------------------------------------|------------|--------|---------------|
|                   | Α          | В  | С    | Е  | F        | Pusii Pili                                                                                                                                                                                                                                                                                                                                                                                                                                                                                                                                                                                                                                                                                                                                                                                                                                                                                                                                                                                                                                                                                                                                                                                                                                                                                                                                                                                                                                                                                                                                                                                                                                                                                                                                                                                                                                                                                                                                                                                                                                                                                                                     | Spring     | TTIVI  | FILIISH       |
| ATS-08F-108-C3-R1 | 50         | 50 | 12.7 | 43 | 43       | ATS-PP-06                                                                                                                                                                                                                                                                                                                                                                                                                                                                                                                                                                                                                                                                                                                                                                                                                                                                                                                                                                                                                                                                                                                                                                                                                                                                                                                                                                                                                                                                                                                                                                                                                                                                                                                                                                                                                                                                                                                                                                                                                                                                                                                      | ATS-PPS-08 | T412   | BLUE ANODIZED |
| •                 | ·          |    |      |    | ·        | The state of the s |            |        |               |

#### NOTES:

- 1) Dimension A is the length of the heat sink in the direction of the flow.
- 2) Dimension B is the width of the heat sink perpendicular to the flow direction.
- 3) Dimension C is the heat sink height from the bottom of the base to the top of the fin field.
- 4) Dimension E is the distance between holes perpendicular to the direction of flow.
- 5) Dimension F is the distance between holes in the direction of flow.
- 6) Thermal performance data are provided for reference only. Actual performance may vary by application.
- 7) ATS reserves the right tp update or change its products without notice to improve the design or performance.
- 8) ATS certifies that this heat sink assemby is RoHS-6 and REACH compliant.
- 9) Contact ATS to learn about custom options available.