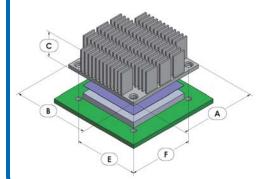

#### **Product Detail**

| P/N               | Dimensions |    |      |    | Push Pin | Spring                                                                                                                                                                                                                                                                                                                                                                                                                                                                                                                                                                                                                                                                                                                                                                                                                                                                                                                                                                                                                                                                                                                                                                                                                                                                                                                                                                                                                                                                                                                                                                                                                                                                                                                                                                                                                                                                                                                                                                                                                                                                                                                         | TIM        | Finish |               |
|-------------------|------------|----|------|----|----------|--------------------------------------------------------------------------------------------------------------------------------------------------------------------------------------------------------------------------------------------------------------------------------------------------------------------------------------------------------------------------------------------------------------------------------------------------------------------------------------------------------------------------------------------------------------------------------------------------------------------------------------------------------------------------------------------------------------------------------------------------------------------------------------------------------------------------------------------------------------------------------------------------------------------------------------------------------------------------------------------------------------------------------------------------------------------------------------------------------------------------------------------------------------------------------------------------------------------------------------------------------------------------------------------------------------------------------------------------------------------------------------------------------------------------------------------------------------------------------------------------------------------------------------------------------------------------------------------------------------------------------------------------------------------------------------------------------------------------------------------------------------------------------------------------------------------------------------------------------------------------------------------------------------------------------------------------------------------------------------------------------------------------------------------------------------------------------------------------------------------------------|------------|--------|---------------|
|                   | Α          | В  | С    | Е  | F        | Pusii Pili                                                                                                                                                                                                                                                                                                                                                                                                                                                                                                                                                                                                                                                                                                                                                                                                                                                                                                                                                                                                                                                                                                                                                                                                                                                                                                                                                                                                                                                                                                                                                                                                                                                                                                                                                                                                                                                                                                                                                                                                                                                                                                                     | Spring     | TTIVI  | FILIISH       |
| ATS-08F-108-C3-R1 | 50         | 50 | 12.7 | 43 | 43       | ATS-PP-06                                                                                                                                                                                                                                                                                                                                                                                                                                                                                                                                                                                                                                                                                                                                                                                                                                                                                                                                                                                                                                                                                                                                                                                                                                                                                                                                                                                                                                                                                                                                                                                                                                                                                                                                                                                                                                                                                                                                                                                                                                                                                                                      | ATS-PPS-08 | T412   | BLUE ANODIZED |
| •                 | ·          |    |      |    | ·        | The state of the s |            |        |               |

#### NOTES:

- 1) Dimension A is the length of the heat sink in the direction of the flow.
- 2) Dimension B is the width of the heat sink perpendicular to the flow direction.
- 3) Dimension C is the heat sink height from the bottom of the base to the top of the fin field.
- 4) Dimension E is the distance between holes perpendicular to the direction of flow.
- 5) Dimension F is the distance between holes in the direction of flow.
- 6) Thermal performance data are provided for reference only. Actual performance may vary by application.
- 7) ATS reserves the right tp update or change its products without notice to improve the design or performance.
- 8) ATS certifies that this heat sink assemby is RoHS-6 and REACH compliant.
- 9) Contact ATS to learn about custom options available.