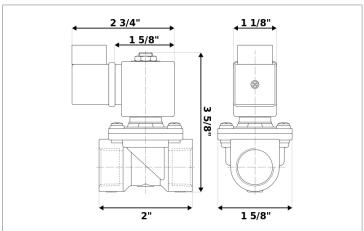

## **DKSV013**

Normally closed, pilot operated, 2-way solenoid valve with brass body and 1/4" connections

| Valve                |                                       |  |
|----------------------|---------------------------------------|--|
| Pipe size:           | 1/4" NPT                              |  |
| Operating pressure:  | 2–300 psi                             |  |
| Flow coefficient:    | 1.4 Cv                                |  |
| Media temperature:   | 15–195 °F                             |  |
| Ambient temperature: | -5–140 °F                             |  |
| Suggested usage:     | Air, inert gas, water                 |  |
| Operation:           | 2-way, normally closed solenoid valve |  |
| Mechanism:           | Pilot operated                        |  |
| Manual override:     | No                                    |  |
| Pipe gender:         | Female                                |  |
| Orifice size:        | 3/8"                                  |  |
| Media viscosity:     | 12 cSt                                |  |