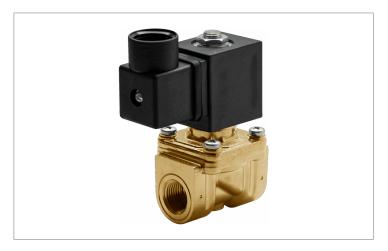

## **DKSV013**

Normally closed, pilot operated, 2-way solenoid valve with brass body and 1/4" connections

| Valve                |                                       |  |
|----------------------|---------------------------------------|--|
| Pipe size:           | 1/4" NPT                              |  |
| Operating pressure:  | 2–300 psi                             |  |
| Flow coefficient:    | 1.4 Cv                                |  |
| Media temperature:   | 15–195 °F                             |  |
| Ambient temperature: | -5–140 °F                             |  |
| Suggested usage:     | Air, inert gas, water                 |  |
| Operation:           | 2-way, normally closed solenoid valve |  |
| Mechanism:           | Pilot operated                        |  |
| Manual override:     | No                                    |  |
| Pipe gender:         | Female                                |  |
| Orifice size:        | 3/8"                                  |  |
| Media viscosity:     | 12 cSt                                |  |