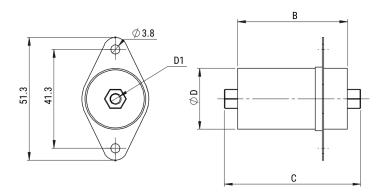

## FLLCC025A055I0

KEMET, FLLCC, EMI/RFI Filters, Power, 100 V, 25 A, 25.4x46mm

Click here for the 3D model.

| Dimensions |                   |
|------------|-------------------|
| D          | 25.4mm MIN        |
| В          | 46mm MIN          |
| D1         | Threaded Studs M5 |
| С          | 57mm MIN          |