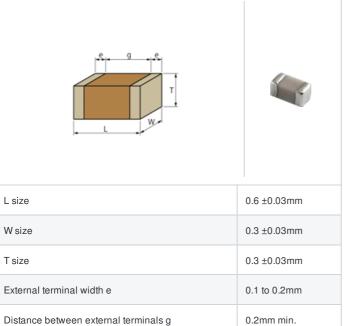

# GJM0335C1E6R3CB01# "#" indicates a package specification code.













< List of part numbers with package codes >

GJM0335C1E6R3CB01D , GJM0335C1E6R3CB01J , GJM0335C1E6R3CB01W

### Shape



## References

| Packaging | Specifications                                                 | Minimum quantity |
|-----------|----------------------------------------------------------------|------------------|
| D         | φ180mm Paper taping                                            | 15000            |
| J         | φ330mm Paper taping                                            | 50000            |
| W         | φ180mm Paper taping (W8P1*)  * Width : 8mm, Pocket pitch : 1mm | 30000            |

| Mass (typ.) |        |  |
|-------------|--------|--|
| 1 piece     | 0.33mg |  |
| φ180mm Reel | 118g   |  |

# **Specifications**

Size code in inch(mm)

| Capacitance                                      | 6.3pF ±0.25pF |
|--------------------------------------------------|-------------