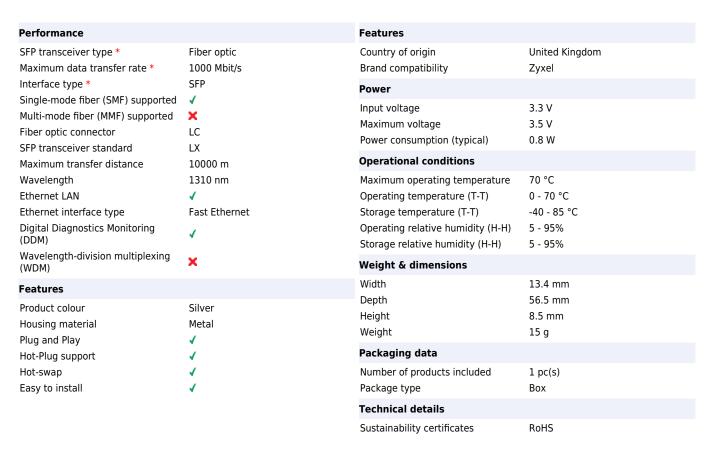

ATGBICS SFP-LX-10-C. SFP transceiver type: Fiber optic, Maximum data transfer rate: 1000 Mbit/s, Interface type: SFP. Product colour: Silver, Housing material: Metal, Country of origin: United Kingdom. Input voltage: 3.3 V, Maximum voltage: 3.5 V, Power consumption (typical): 0.8 W. Width: 13.4 mm, Depth: 56.5 mm, Height: 8.5 mm. Number of products included: 1 pc(s), Package type: Box