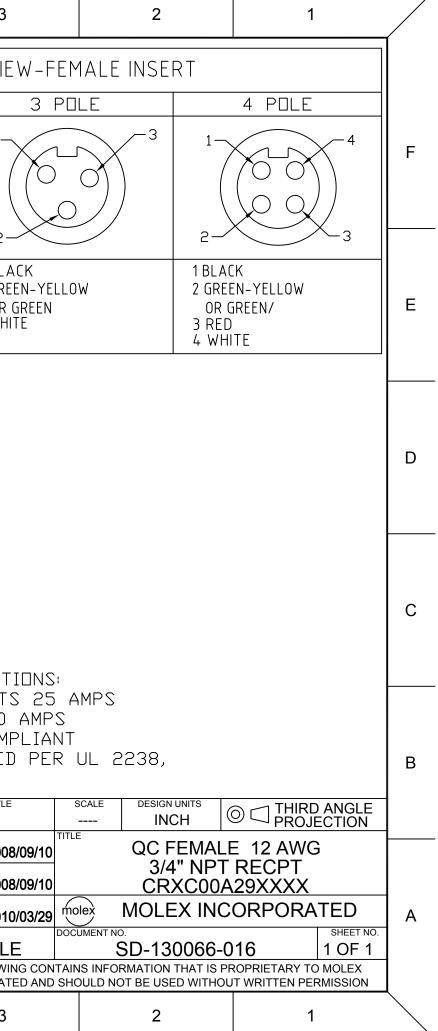

|   | r                                             | 10                       | 9                                          |                            | 8          |            | 7                   |                           | 6      |                                                                                                                                                                                                                                                                                                                                                                                                                                                                                                                                                                                                                                                                                                                                                                                                                                                                                                                                                                                                                                                                                                                                                                                                                                                                                                                                                                                                                                                                                                                                                                                                                                                                                                                                                                                                                                                                                                                                                                                                                                                                                                                                                                                                                                                                             | 5                           |                            | 4                                  |                 | 3                                        |
|---|-----------------------------------------------|--------------------------|--------------------------------------------|----------------------------|------------|------------|---------------------|---------------------------|--------|-----------------------------------------------------------------------------------------------------------------------------------------------------------------------------------------------------------------------------------------------------------------------------------------------------------------------------------------------------------------------------------------------------------------------------------------------------------------------------------------------------------------------------------------------------------------------------------------------------------------------------------------------------------------------------------------------------------------------------------------------------------------------------------------------------------------------------------------------------------------------------------------------------------------------------------------------------------------------------------------------------------------------------------------------------------------------------------------------------------------------------------------------------------------------------------------------------------------------------------------------------------------------------------------------------------------------------------------------------------------------------------------------------------------------------------------------------------------------------------------------------------------------------------------------------------------------------------------------------------------------------------------------------------------------------------------------------------------------------------------------------------------------------------------------------------------------------------------------------------------------------------------------------------------------------------------------------------------------------------------------------------------------------------------------------------------------------------------------------------------------------------------------------------------------------------------------------------------------------------------------------------------------------|-----------------------------|----------------------------|------------------------------------|-----------------|------------------------------------------|
|   | NUMBER                                        |                          | ENGINEERING<br>NUMBER                      | FINISHEI<br>LENGTH         | 1          |            |                     |                           |        |                                                                                                                                                                                                                                                                                                                                                                                                                                                                                                                                                                                                                                                                                                                                                                                                                                                                                                                                                                                                                                                                                                                                                                                                                                                                                                                                                                                                                                                                                                                                                                                                                                                                                                                                                                                                                                                                                                                                                                                                                                                                                                                                                                                                                                                                             |                             |                            |                                    | FA              | CE VIEV                                  |
|   |                                               | 660132                   | CR3C00A29M006                              | 0.6 Meters                 |            |            |                     |                           |        |                                                                                                                                                                                                                                                                                                                                                                                                                                                                                                                                                                                                                                                                                                                                                                                                                                                                                                                                                                                                                                                                                                                                                                                                                                                                                                                                                                                                                                                                                                                                                                                                                                                                                                                                                                                                                                                                                                                                                                                                                                                                                                                                                                                                                                                                             |                             | _                          | 2 POLE                             | -               |                                          |
| F | 1300                                          | 660264                   | CR4C00A29M020                              | 2 Meters                   |            |            |                     |                           |        |                                                                                                                                                                                                                                                                                                                                                                                                                                                                                                                                                                                                                                                                                                                                                                                                                                                                                                                                                                                                                                                                                                                                                                                                                                                                                                                                                                                                                                                                                                                                                                                                                                                                                                                                                                                                                                                                                                                                                                                                                                                                                                                                                                                                                                                                             |                             |                            |                                    | 2               |                                          |
| Е |                                               |                          | ——————————————————————————————————————     | NISHED LI                  | ENGTH      | -          |                     |                           |        |                                                                                                                                                                                                                                                                                                                                                                                                                                                                                                                                                                                                                                                                                                                                                                                                                                                                                                                                                                                                                                                                                                                                                                                                                                                                                                                                                                                                                                                                                                                                                                                                                                                                                                                                                                                                                                                                                                                                                                                                                                                                                                                                                                                                                                                                             | 3/8-16<br>NT, THR           |                            | 1 BLACK<br>2 WHITE                 |                 | 2<br>1 BL AC<br>2 GREE<br>OR G<br>3 WHIT |
| D | WHITE WIRE<br>3 & 4P, ATTACH TU<br>GREEN WIRE |                          |                                            |                            |            |            |                     |                           |        |                                                                                                                                                                                                                                                                                                                                                                                                                                                                                                                                                                                                                                                                                                                                                                                                                                                                                                                                                                                                                                                                                                                                                                                                                                                                                                                                                                                                                                                                                                                                                                                                                                                                                                                                                                                                                                                                                                                                                                                                                                                                                                                                                                                                                                                                             |                             |                            |                                    |                 |                                          |
| С |                                               |                          |                                            | 2 3                        |            | EXT. THR   |                     | 9 8                       | 782″ R |                                                                                                                                                                                                                                                                                                                                                                                                                                                                                                                                                                                                                                                                                                                                                                                                                                                                                                                                                                                                                                                                                                                                                                                                                                                                                                                                                                                                                                                                                                                                                                                                                                                                                                                                                                                                                                                                                                                                                                                                                                                                                                                                                                                                                                                                             | )(5)                        | 1.<br>2.                   | TES:<br>MATERIAL: S<br>FINISHES: S | SEE TA          | BLE                                      |
|   | 12                                            | 1                        | FLAG LABEL                                 |                            |            | VINYL      |                     | YELLOW                    |        |                                                                                                                                                                                                                                                                                                                                                                                                                                                                                                                                                                                                                                                                                                                                                                                                                                                                                                                                                                                                                                                                                                                                                                                                                                                                                                                                                                                                                                                                                                                                                                                                                                                                                                                                                                                                                                                                                                                                                                                                                                                                                                                                                                                                                                                                             |                             | 3,                         | ELECTRICAL<br>2 & 3 POLE           |                 | VOLTS                                    |
| В | 11                                            | 1 3/4-14 NPT LOCKNUT     |                                            | STEEL                      |            | ZINC PLATE |                     |                           |        |                                                                                                                                                                                                                                                                                                                                                                                                                                                                                                                                                                                                                                                                                                                                                                                                                                                                                                                                                                                                                                                                                                                                                                                                                                                                                                                                                                                                                                                                                                                                                                                                                                                                                                                                                                                                                                                                                                                                                                                                                                                                                                                                                                                                                                                                             | 4 POLE- 60                  | IO VOL                     | TS 20                              |                 |                                          |
|   | 10                                            |                          |                                            |                            | NEOPRENE   |            | BLACK               |                           |        |                                                                                                                                                                                                                                                                                                                                                                                                                                                                                                                                                                                                                                                                                                                                                                                                                                                                                                                                                                                                                                                                                                                                                                                                                                                                                                                                                                                                                                                                                                                                                                                                                                                                                                                                                                                                                                                                                                                                                                                                                                                                                                                                                                                                                                                                             | 4.                          |                            | IS ROH                             |                 |                                          |
|   | 9                                             |                          | A/R EPOXY HARDENER                         |                            |            |            |                     | BLACK<br>BLACK            |        |                                                                                                                                                                                                                                                                                                                                                                                                                                                                                                                                                                                                                                                                                                                                                                                                                                                                                                                                                                                                                                                                                                                                                                                                                                                                                                                                                                                                                                                                                                                                                                                                                                                                                                                                                                                                                                                                                                                                                                                                                                                                                                                                                                                                                                                                             |                             | ٦,<br>٦,                   |                                    | IS UL I<br>Cyjv | _121FD                                   |
|   | 8                                             | A/R                      |                                            | EPOXY RESIN                |            |            | ALUMINUM ALLOY      |                           |        |                                                                                                                                                                                                                                                                                                                                                                                                                                                                                                                                                                                                                                                                                                                                                                                                                                                                                                                                                                                                                                                                                                                                                                                                                                                                                                                                                                                                                                                                                                                                                                                                                                                                                                                                                                                                                                                                                                                                                                                                                                                                                                                                                                                                                                                                             |                             |                            |                                    |                 |                                          |
|   | 7                                             | 1                        |                                            | RECEPTACLE SHELL           |            |            | ALLOY               | ALLOY CLEAR ANOD<br>BLACK |        | 4P<br>497<br>2/9/10<br>                                                                                                                                                                                                                                                                                                                                                                                                                                                                                                                                                                                                                                                                                                                                                                                                                                                                                                                                                                                                                                                                                                                                                                                                                                                                                                                                                                                                                                                                                                                                                                                                                                                                                                                                                                                                                                                                                                                                                                                                                                                                                                                                                                                                                                                     | QUALITY<br>SYMBOLS<br>♂ ▼=0 |                            | L TOLERANCES<br>SS SPECIFIED)      |                 | INCH                                     |
|   | 6<br>5                                        | 1<br>2,3 DR              |                                            | FEMALE INSERT 2P, 3P OR 4P |            |            | P∨C<br>COPPER ALLOY |                           |        | 97<br>2010/                                                                                                                                                                                                                                                                                                                                                                                                                                                                                                                                                                                                                                                                                                                                                                                                                                                                                                                                                                                                                                                                                                                                                                                                                                                                                                                                                                                                                                                                                                                                                                                                                                                                                                                                                                                                                                                                                                                                                                                                                                                                                                                                                                                                                                                                 |                             | 4 PLACES                   | mm INCH<br>± ±                     | DRAWN BY        | DATE <b>2008/</b>                        |
| A | 4                                             | 2, 3 UR<br>A/R           | SUCKET CUNTACT                             |                            |            | PVC JACKET |                     | GOLD PLATED               |        | P & 4<br> <br> 10-04<br> <br> 10-04                                                                                                                                                                                                                                                                                                                                                                                                                                                                                                                                                                                                                                                                                                                                                                                                                                                                                                                                                                                                                                                                                                                                                                                                                                                                                                                                                                                                                                                                                                                                                                                                                                                                                                                                                                                                                                                                                                                                                                                                                                                                                                                                                                                                                                         |                             | 3 PLACES                   | ± ±.005                            | CHECKED BY      | DATE                                     |
|   | 3                                             | A/R<br>A/R               | #12-1 WIRE PVC RED<br>#12-1 WIRE PVC GREEN |                            |            | PVC JACKET |                     | GREEN                     |        | ADDED 2P & 4P<br>ADDED 2P & 4P & |                             |                            | <u>±</u> ±.01<br>± ±               | APPROVED BY     |                                          |
|   | 2                                             | A/R #12-1 WIRE PVC WHITE |                                            |                            | PVC JACKET |            | WHITE               |                           |        |                                                                                                                                                                                                                                                                                                                                                                                                                                                                                                                                                                                                                                                                                                                                                                                                                                                                                                                                                                                                                                                                                                                                                                                                                                                                                                                                                                                                                                                                                                                                                                                                                                                                                                                                                                                                                                                                                                                                                                                                                                                                                                                                                                                                                                                                             |                             | <u>– – –</u><br>ULAR ±1/2° |                                    |                 |                                          |
|   |                                               | 1 A/R #12-1 WIRE PVC BL  |                                            |                            |            |            |                     |                           |        | ADDED 2P & 4P<br>EC NO: WNA2010-0497<br>DRWN KJOZWIK<br>CH'KD: LHARTMAN<br>APPR: JFMURPHY 2011<br>DESCRIPTION                                                                                                                                                                                                                                                                                                                                                                                                                                                                                                                                                                                                                                                                                                                                                                                                                                                                                                                                                                                                                                                                                                                                                                                                                                                                                                                                                                                                                                                                                                                                                                                                                                                                                                                                                                                                                                                                                                                                                                                                                                                                                                                                                               |                             | DRAFT WH                   |                                    | MATERIAL NO     | TABLE                                    |
|   | ITEM                                          |                          |                                            |                            | MATERIA    |            | FINISH              |                           |        |                                                                                                                                                                                                                                                                                                                                                                                                                                                                                                                                                                                                                                                                                                                                                                                                                                                                                                                                                                                                                                                                                                                                                                                                                                                                                                                                                                                                                                                                                                                                                                                                                                                                                                                                                                                                                                                                                                                                                                                                                                                                                                                                                                                                                                                                             |                             | ST REMAIN<br>DIMENSIONS    | SIZE T                             | HIS DRAWING     |                                          |
|   | J                                             | 10                       | 9                                          |                            | 8          |            |                     | 7                         |        | 6                                                                                                                                                                                                                                                                                                                                                                                                                                                                                                                                                                                                                                                                                                                                                                                                                                                                                                                                                                                                                                                                                                                                                                                                                                                                                                                                                                                                                                                                                                                                                                                                                                                                                                                                                                                                                                                                                                                                                                                                                                                                                                                                                                                                                                                                           | -                           | 5                          | 4                                  |                 | 3                                        |