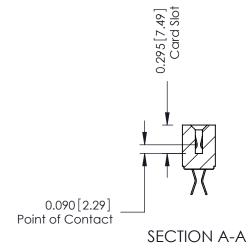

**Mounting Option** 07-M3-0.5 Metric Threaded Inserts - 0.343[8.71] Card Slot Accepts .054 (1.37) to .070 (1.78) Thick P.C. Board

**Contact Detail** 

555-Extender Board Bend (Code 500 Contacts) .156 [3.96] Contact Spacing x .140 [3.56] Row Spacing