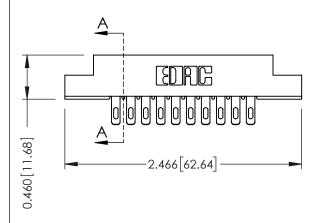

**Mounting Option** 07-M3-0.5 Metric Threaded Inserts - 0.343[8.71] Card Slot Accepts .054 (1.37) to .070 (1.78) Thick P.C. Board

**Contact Detail** 

555-Extender Board Bend (Code 500 Contacts) .156 [3.96] Contact Spacing x .140 [3.56] Row Spacing