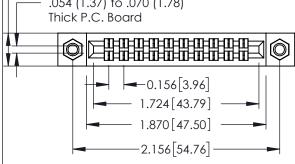

**Mounting Option** 07-M3-0.5 Metric Threaded Inserts - 0.343[8.71] Card Slot Accepts .054 (1.37) to .070 (1.78) Thick P.C. Board

**Contact Detail** 

555-Extender Board Bend (Code 500 Contacts) .156 [3.96] Contact Spacing x .140 [3.56] Row Spacing