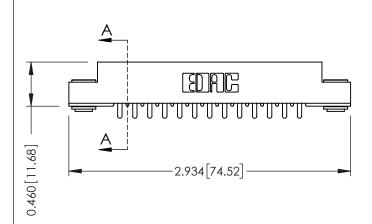

**Mounting Option Contact Detail** 521-P.C. Tail .037x.013(0.94x0.33) - Tail LG.=.125(3.18) 03-.116 (2.95) I.D. Floating Eyelets .156 [3.96] Contact Spacing x .140 [3.56] Row Spacing - 0.343[8.71] Card Slot Accepts .054 (1.37) to .070 (1.78) Thick P.C. Board 0.156 3.96 2.192 [55.68] 2.338 [59.39] -2.624 [66.65]

305 / 315 / 355 Card Edge Connector Part Number: 305-026-521-503

YOUR CONNECTION TO QUALITY & SERVICE

CANADA

SHEET 1 OF 2 NTS 305 Assembly

J.LEE



**See Accompanying Page for: Mounting Options** 

0.330 [8.38] Card Slot

SECTION A-A

305 ENG MASTER

DATE: SEPT. 21/09

0.125[3.18] Point of Contact