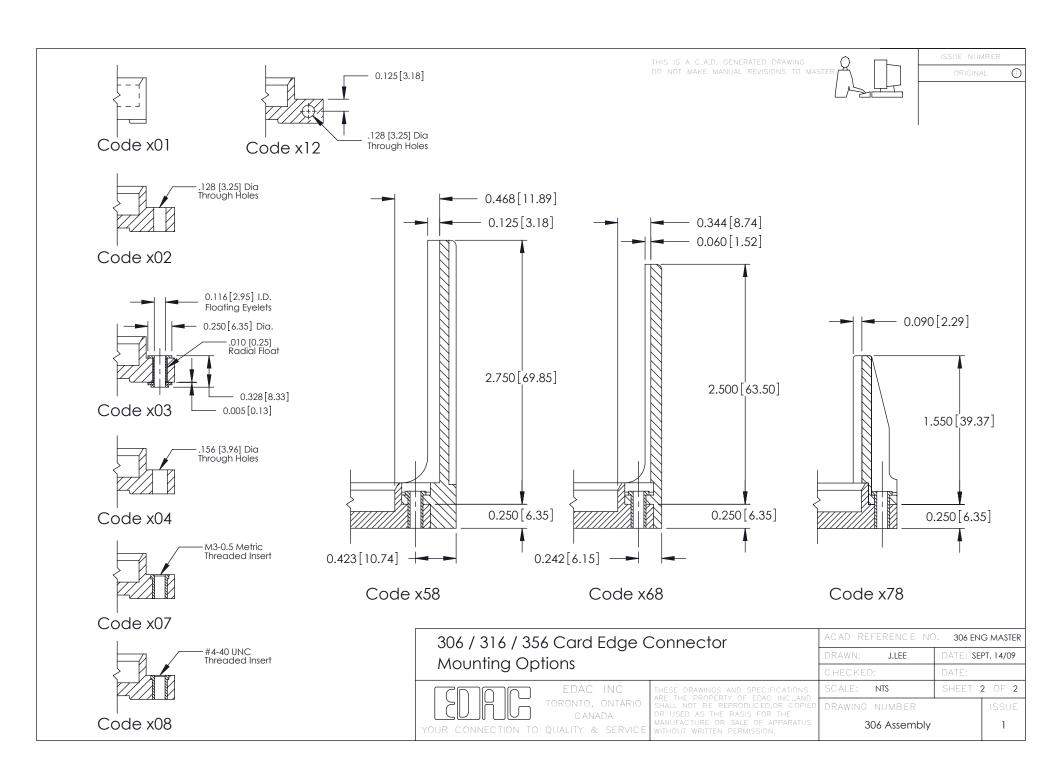

**Mounting Option Contact Detail** 500-Wire Hole .087x.015(2.21x0.38) - Tail LG.=.282(7.16) 107-M3-0.5 Metric Threaded Inserts .156 [3.96] Contact Spacing with Single Centreline Row 0.343[8.71] Card Slot Accepts .054 (1.37) to .070 (1.78) Ø0.156[3.96] Thick P.C. Board **-**−0.156[3.96] 2.816 [71.53] 2.962 [75.23] 3.248 82.50 0.295 [7.49] Card Slot 0.460[11.68] 0.250 [6.35] 0.165[4.19] 3.558 90.37 Point of Contact 306 ENG MASTER 306 / 316 / 356 Card Edge Connector DATE: SEPT. 14/09 J.LEE Part Number: 306-017-500-107 **See Accompanying Pages for: Mounting Options** SHEET 1 OF 2 NTS **Features and Specifications** 306 Assembly YOUR CONNECTION TO QUALITY & SERVICE