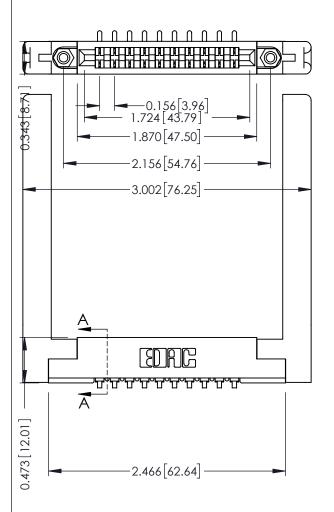

ORIGINAL

SECTION A-A

**See Accompanying Pages for:** 

- **Contact Bend Details**
- **Mounting Options**

307 / 357 Card Edge Connector Part Number: 307-010-453-158 **EDAC INC** TORONTO, ONTARIO

YOUR CONNECTION TO QUALITY & SERVICE