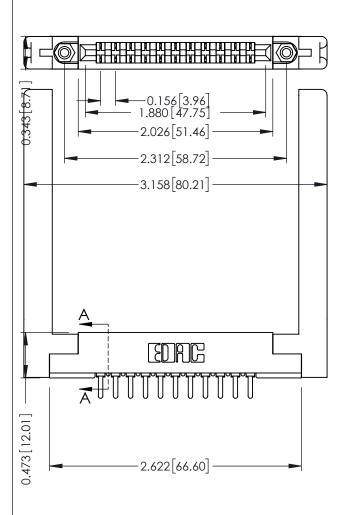

PC Tail .046x.014(1.17x0.36) - Tail LG=.213(5.41)

.156 [3.96] Contact Spacing x .200 [5.08] Row Spacing

THIS IS A C.A.D. GENERATED DRAWING DO NOT MAKE MANUAL REVISIONS TO MASTER.

SCALE:

NTS

307 Assembly

DRAWING NUMBER

ISSUE NUMBER

SECTION A-A

ORIGINAL

OF 3

**ISSUE** 

SHEET

**See Accompanying Pages for:** 

- Contact Bend Details
- Mounting Options