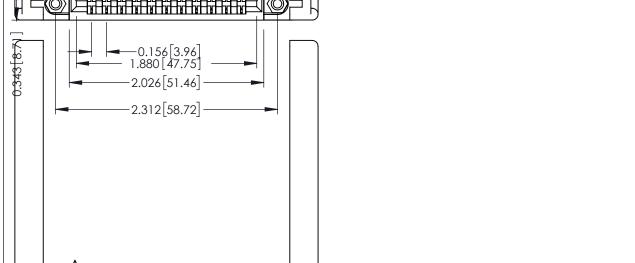

ISSUE NUMBER

ORIGINAL

307 / 357 Card Edge Connector Part Number: 307-011-454-178

**EDAC INC** TORONTO, ONTARIO CANADA YOUR CONNECTION TO QUALITY & SERVICE

THESE DRAWINGS AND SPECIFICATIONS ARE THE PROPERTY OF EDAC INC.,AND SHALL NOT BE REPRODUCED, OR COPIED OR USED AS THE BASIS FOR THE MANUFACTURE OR SALE OF APPARATUS WITHOUT WRITTEN PERMISSION.

## **See Accompanying Pages for:**

2.622 [66.60]

- **Contact Bend Details**
- **Mounting Options**