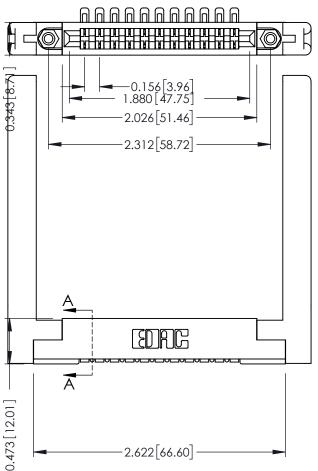

ISSUE NUMBER

ORIGINAL

307 / 357 Card Edge Connector Part Number: 307-011-454-178

**EDAC INC** TORONTO, ONTARIO CANADA YOUR CONNECTION TO QUALITY & SERVICE

THESE DRAWINGS AND SPECIFICATIONS ARE THE PROPERTY OF EDAC INC.,AND SHALL NOT BE REPRODUCED, OR COPIED OR USED AS THE BASIS FOR THE MANUFACTURE OR SALE OF APPARATUS WITHOUT WRITTEN PERMISSION.

## **See Accompanying Pages for:**

2.622 [66.60]

- **Contact Bend Details**
- **Mounting Options**