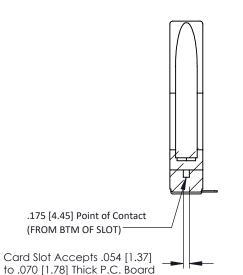

DRAWN: J.LEE DATE: AUG. 11/09 CHECKED: DATE: OF 3 SCALE: NTS SHEET DRAWING NUMBER **ISSUE** 307 Assembly

307 ENG MASTER

ACAD REFERENCE NO.

**SECTION A-A** 