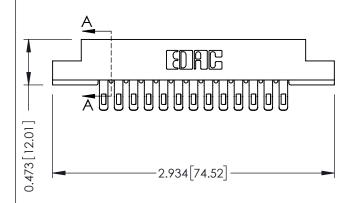

## **See Accompanying Pages for:**

- Contact Bend Details
- Mounting Options

SECTION A-A

307 ENG MASTER
DATE: AUG. 11/09

SHEET 1 OF 3

J.LEE

307 Assembly

NTS