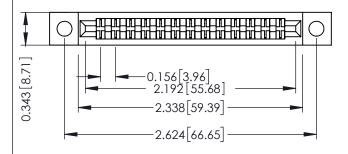

Mounting Option
.128 (3.25) Dia. Mounting Holes

**Contact Detail** 

Extender Board Bend (Code 400 Contacts)
.156 [3.96] Contact Spacing x .200 [5.08] Row Spacing

THIS IS A C.A.D. GENERATED DRAWING DO NOT MAKE MANUAL REVISIONS TO MAS