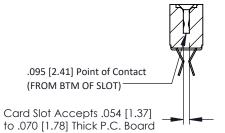

Mounting Option
.128 (3.25) Dia. Mounting Holes

**Contact Detail** 

Extender Board Bend (Code 400 Contacts)
.156 [3.96] Contact Spacing x .200 [5.08] Row Spacing

THIS IS A C.A.D. GENERATED DRAWING DO NOT MAKE MANUAL REVISIONS TO MAS