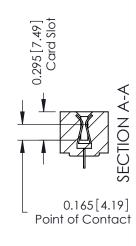

ISSUE NUMBER

ORIGINAL

**See Accompanying Pages for: Mounting Options** 

306 / 316 / 356 Card Edge Connector Part Number: 316-041-521-101

YOUR CONNECTION TO QUALITY & SERVICE

**EDAC INC** TORONTO, ONTARIO CANADA