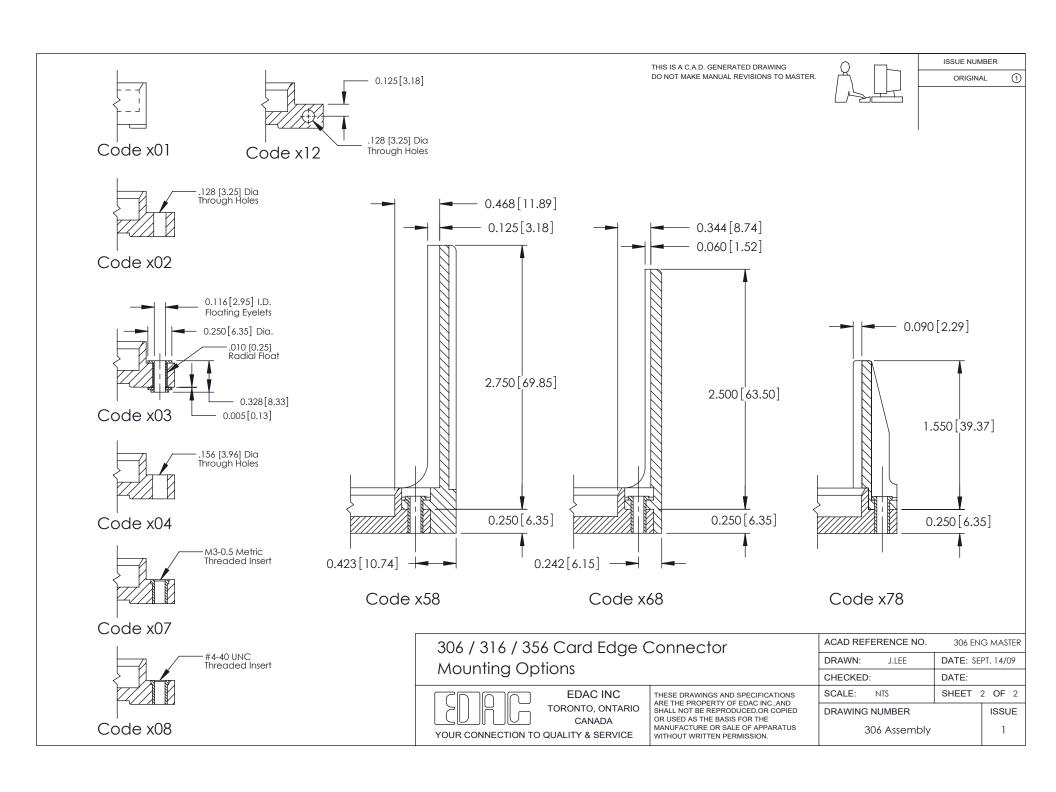

ISSUE NUMBER

ORIGINAL

**See Accompanying Pages for: Mounting Options** 

306 / 316 / 356 Card Edge Connector Part Number: 316-041-521-101

YOUR CONNECTION TO QUALITY & SERVICE

**EDAC INC** TORONTO, ONTARIO CANADA

THESE DRAWINGS AND SPECIFICATIONS ARE THE PROPERTY OF EDAC INC.,AND SHALL NOT BE REPRODUCED, OR COPIED OR USED AS THE BASIS FOR THE MANUFACTURE OR SALE OF APPARATUS WITHOUT WRITTEN PERMISSION.

| ACAD REFERENCE NO. | 306 ENG MASTER    |
|--------------------|-------------------|
| DRAWN: J.LEE       | DATE: SEPT. 14/09 |
| CHECKED:           | DATE:             |
| SCALE: NTS         | SHEET 1 OF 2      |
| DRAWING NUMBER     | ISSUE             |
| 306 Assembly       | 1                 |