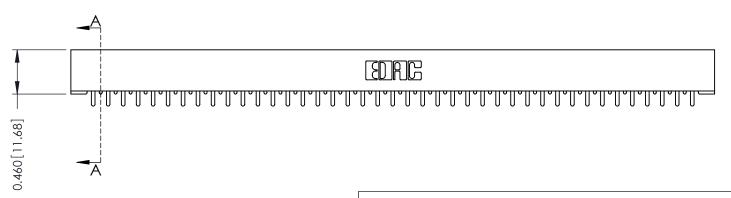

ISSUE NUMBER

ORIGINAL

**See Accompanying Pages for: Mounting Options** 

306 / 316 / 356 Card Edge Connector Part Number: 316-041-521-101

YOUR CONNECTION TO QUALITY & SERVICE

**EDAC INC** TORONTO, ONTARIO CANADA