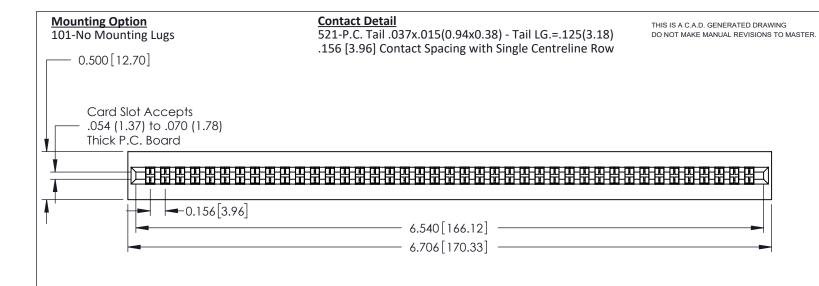

ISSUE NUMBER

ORIGINAL

**See Accompanying Pages for: Mounting Options** 

306 / 316 / 356 Card Edge Connector Part Number: 316-041-521-101

YOUR CONNECTION TO QUALITY & SERVICE

**EDAC INC** TORONTO, ONTARIO CANADA