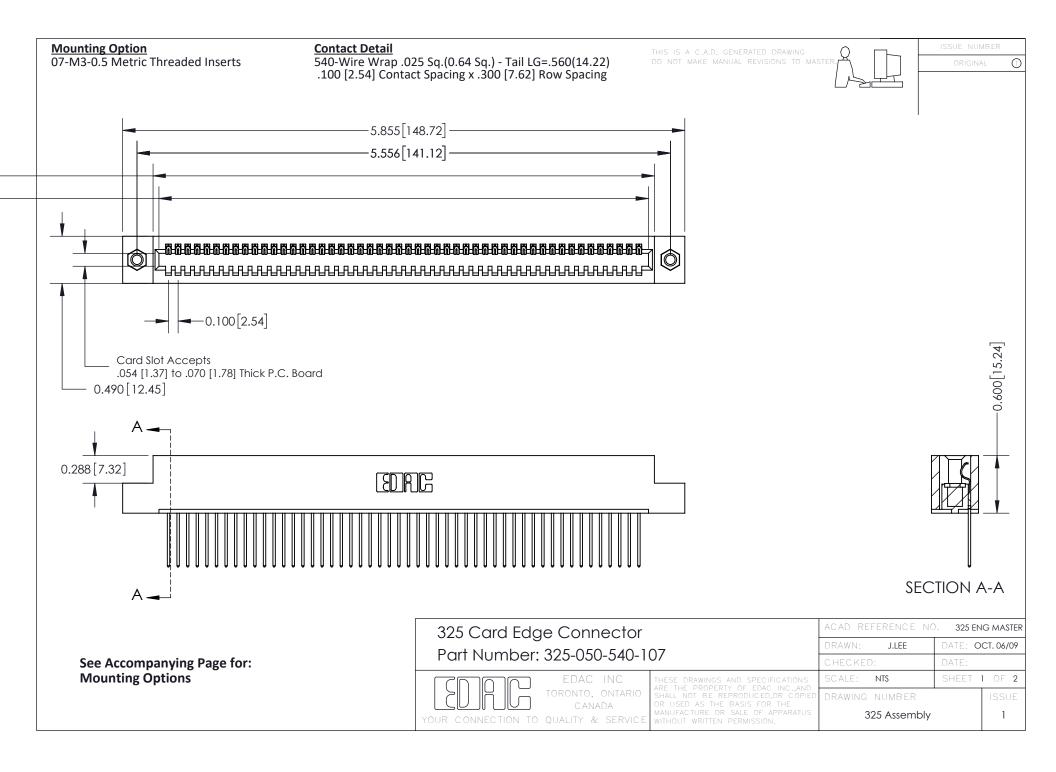

THIS IS A C.A.D. GENERATED DRAWING
DO NOT MAKE MANUAL REVISIONS TO MASTER.

ISSUE NUMBER

ORIGINAL

1

| 325 Card Edge Connector<br>Mounting Options |                                                                                                                                                                                                 | ACAD REFERENCE NO. 325 ENG MASTER |             |         |           |
|---------------------------------------------|-------------------------------------------------------------------------------------------------------------------------------------------------------------------------------------------------|-----------------------------------|-------------|---------|-----------|
|                                             |                                                                                                                                                                                                 | DRAWN:                            | J.LEE       | DATE: O | CT. 06/09 |
|                                             |                                                                                                                                                                                                 | CHECKED:                          |             | DATE:   |           |
| TORONTO, ONTARIO CANADA                     | THESE DRAWINGS AND SPECIFICATIONS ARE THE PROPERTY OF EDAC INC.,AND SHALL NOT BE REPRODUCED,OR COPIED OR USED AS THE BASIS FOR THE MANUFACTURE OR SALE OF APPARATUS WITHOUT WRITTEN PERMISSION. | SCALE:                            | NTS         | SHEET : | 2 OF 2    |
|                                             |                                                                                                                                                                                                 | DRAWING                           | NUMBER      |         | ISSUE     |
|                                             |                                                                                                                                                                                                 | 3                                 | 25 Assembly |         | 1         |