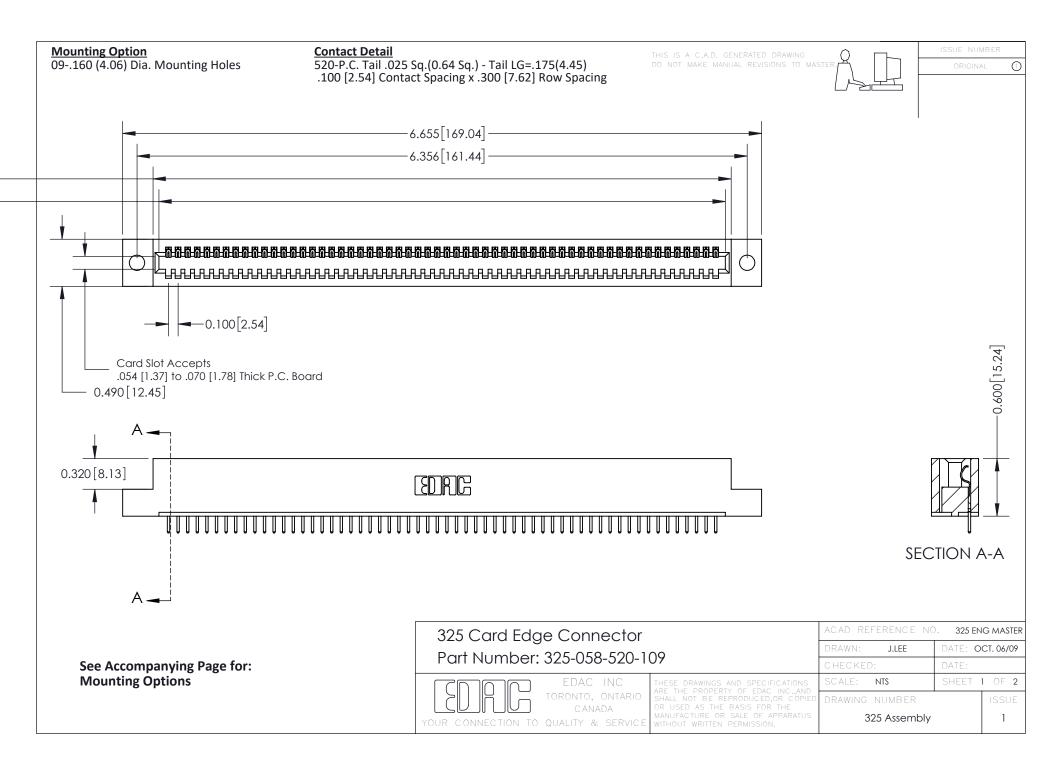

THIS IS A C.A.D. GENERATED DRAWING
DO NOT MAKE MANUAL REVISIONS TO MASTER.

ISSUE NUMBER

ORIGINAL

1

| 325 Card Edge Connector<br>Mounting Options |                                                                                                                                                                                                 | ACAD REFERENCE NO. 325 ENG MASTER |             |         |           |
|---------------------------------------------|-------------------------------------------------------------------------------------------------------------------------------------------------------------------------------------------------|-----------------------------------|-------------|---------|-----------|
|                                             |                                                                                                                                                                                                 | DRAWN:                            | J.LEE       | DATE: O | CT. 06/09 |
|                                             |                                                                                                                                                                                                 | CHECKED:                          |             | DATE:   |           |
| TORONTO, ONTARIO CANADA                     | THESE DRAWINGS AND SPECIFICATIONS ARE THE PROPERTY OF EDAC INC.,AND SHALL NOT BE REPRODUCED,OR COPIED OR USED AS THE BASIS FOR THE MANUFACTURE OR SALE OF APPARATUS WITHOUT WRITTEN PERMISSION. | SCALE:                            | NTS         | SHEET : | 2 OF 2    |
|                                             |                                                                                                                                                                                                 | DRAWING                           | NUMBER      |         | ISSUE     |
|                                             |                                                                                                                                                                                                 | 3                                 | 25 Assembly |         | 1         |