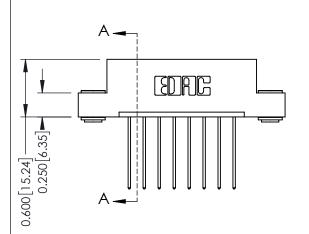

**Mounting Option** 

03-.116 (2.95) I.D. Floating Eyelets

**Contact Detail** 

541-Wire Wrap .025 Sq.(0.64 Sq.) - Tail LG=.750(19.05) .156 [3.96] Contact Spacing x .200 [5.08] Row Spacing

THIS IS A C.A.D. GENERATED DRAWING DO NOT MAKE MANUAL REVISIONS TO MASTER.