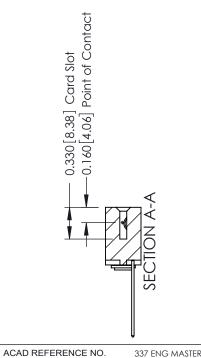

DATE: OCT. 06/09

J.LEE

DRAWN:

ISSUE NUMBER

ORIGINAL

1

| 337 / 387 Series Card Edge                                            | 337 / 387 Series Card Edge Connector                                                                                                                                                            |                | 337 ENG          | G MASTER      |
|-----------------------------------------------------------------------|-------------------------------------------------------------------------------------------------------------------------------------------------------------------------------------------------|----------------|------------------|---------------|
| Contact Bend Detail                                                   |                                                                                                                                                                                                 | DRAWN: J.LEE   | DATE: OCT. 06/09 |               |
|                                                                       |                                                                                                                                                                                                 | CHECKED:       | DATE:            |               |
| EDAC INC TORONTO, ONTARIO CANADA YOUR CONNECTION TO QUALITY & SERVICE | THESE DRAWINGS AND SPECIFICATIONS ARE THE PROPERTY OF EDAC INC.,AND SHALL NOT BE REPRODUCED,OR COPIED OR USED AS THE BASIS FOR THE MANUFACTURE OR SALE OF APPARATUS WITHOUT WRITTEN PERMISSION. | SCALE: NTS     | SHEET            | 2 <b>OF</b> 3 |
|                                                                       |                                                                                                                                                                                                 | DRAWING NUMBER |                  | ISSUE         |
|                                                                       |                                                                                                                                                                                                 | 337 Assembly   |                  | 1             |