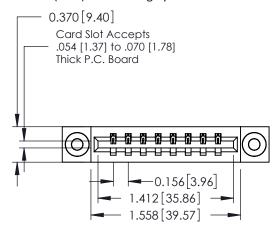

ISSUE NUMBER

ORIGINAL

**See Accompanying Pages for:** 

- **Contact Bend Details**
- **Mounting Options**

337 / 387 Series Card Edge Connector Part Number: 337-008-541-103

**EDAC INC** TORONTO, ONTARIO CANADA