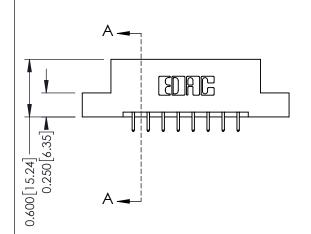

## **Mounting Option**

07-M3-0.5 Metric Threaded Inserts

ISSUE NUMBER

ORIGINAL

1

| 337 / 387 Series Card Edge                                            | ACAD REFERENCE NO.                                                                                                                                                                               | 337 ENG MASTER |                  |               |
|-----------------------------------------------------------------------|--------------------------------------------------------------------------------------------------------------------------------------------------------------------------------------------------|----------------|------------------|---------------|
| Contact Bend Detail                                                   |                                                                                                                                                                                                  | DRAWN: J.LEE   | DATE: OCT. 06/09 |               |
|                                                                       |                                                                                                                                                                                                  | CHECKED:       | DATE:            |               |
| EDAC INC TORONTO, ONTARIO CANADA YOUR CONNECTION TO QUALITY & SERVICE | THESE DRAWINGS AND SPECIFICATIONS ARE THE PROPERTY OF EDAC INC.,AND SHALL NOT BE REPRODUCED, OR COPIED OR USED AS THE BASIS FOR THE MANUFACTURE OR SALE OF APPARATUS WITHOUT WRITTEN PERMISSION. | SCALE: NTS     | SHEET            | 2 <b>OF</b> 3 |
|                                                                       |                                                                                                                                                                                                  | DRAWING NUMBER |                  | ISSUE         |
|                                                                       |                                                                                                                                                                                                  | 337 Assembly   |                  | 1             |