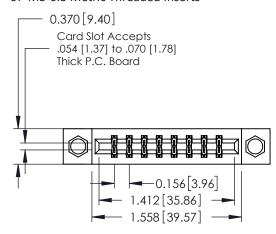

## **Contact Detail**

521-P.C. Tail .025 Sq.(0.64 Sq.) - Tail LG=.150(3.81) .156 [3.96] Contact Spacing x .200 [5.08] Row Spacing

THIS IS A C.A.D. GENERATED DRAWING DO NOT MAKE MANUAL REVISIONS TO MASTER.

## **See Accompanying Pages for:**

- **Contact Bend Details**
- **Mounting Options**

| 337 / 387 Series Card Edge Connector |
|--------------------------------------|
| Part Number: 337-016-521-207         |