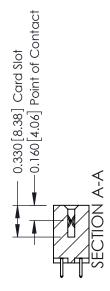

ISSUE NUMBER

ORIGINAL

1

| 337 / 387 Series Card Edge                                            | ACAD REFERENCE NO.                                                                                                                                                                               | 337 ENG MASTER |                  |               |
|-----------------------------------------------------------------------|--------------------------------------------------------------------------------------------------------------------------------------------------------------------------------------------------|----------------|------------------|---------------|
| Contact Bend Detail                                                   |                                                                                                                                                                                                  | DRAWN: J.LEE   | DATE: OCT. 06/09 |               |
|                                                                       |                                                                                                                                                                                                  | CHECKED:       | DATE:            |               |
| EDAC INC TORONTO, ONTARIO CANADA YOUR CONNECTION TO QUALITY & SERVICE | THESE DRAWINGS AND SPECIFICATIONS ARE THE PROPERTY OF EDAC INC.,AND SHALL NOT BE REPRODUCED, OR COPIED OR USED AS THE BASIS FOR THE MANUFACTURE OR SALE OF APPARATUS WITHOUT WRITTEN PERMISSION. | SCALE: NTS     | SHEET            | 2 <b>OF</b> 3 |
|                                                                       |                                                                                                                                                                                                  | DRAWING NUMBER |                  | ISSUE         |
|                                                                       |                                                                                                                                                                                                  | 337 Assembly   |                  | 1             |