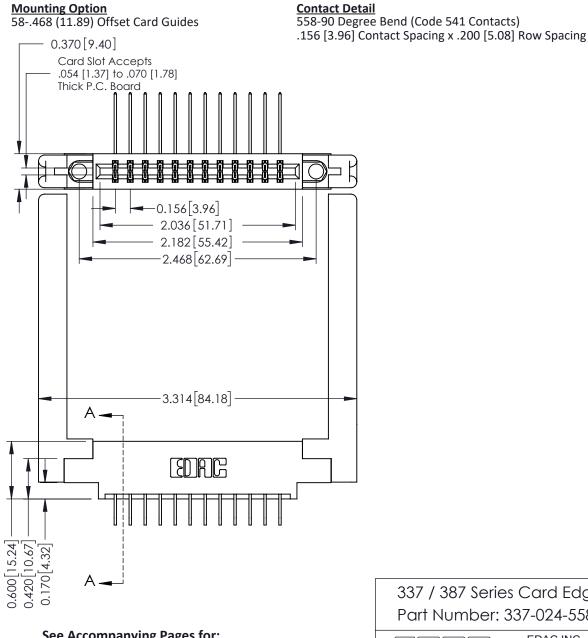

337 ENG MASTER

ACAD REFERENCE NO.

Point of Contact

Card Slot

0.330 [8.38] 0.160[4.06]

**See Accompanying Pages for:** 

- **Contact Bend Details**
- **Mounting Options**

ISSUE NUMBER