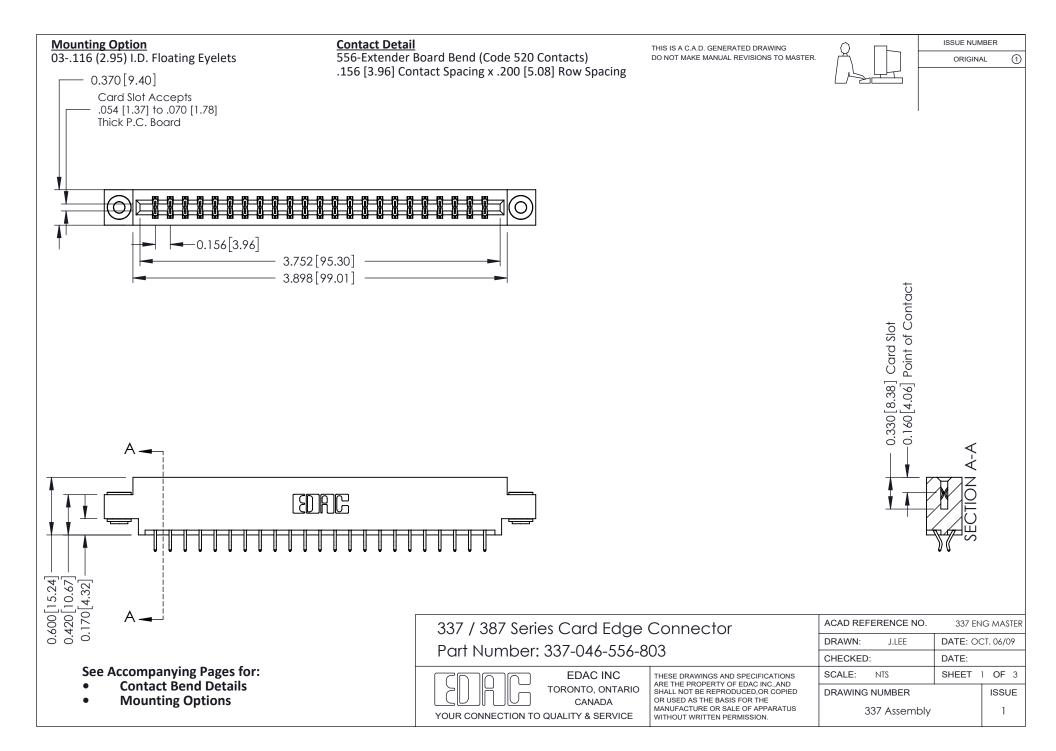

ISSUE NUMBER

ORIGINAL

1

| 337 / 387 Series Card Edge Connector<br>Contact Bend Detail           |                                                                                                                                                                                                  | ACAD REFERENCE NO. 337 E |                  | G MASTER      |
|-----------------------------------------------------------------------|--------------------------------------------------------------------------------------------------------------------------------------------------------------------------------------------------|--------------------------|------------------|---------------|
|                                                                       |                                                                                                                                                                                                  | DRAWN: J.LEE             | DATE: OCT. 06/09 |               |
|                                                                       |                                                                                                                                                                                                  | CHECKED: DATE:           |                  |               |
| EDAC INC TORONTO, ONTARIO CANADA YOUR CONNECTION TO QUALITY & SERVICE | THESE DRAWINGS AND SPECIFICATIONS ARE THE PROPERTY OF EDAC INC.,AND SHALL NOT BE REPRODUCED, OR COPIED OR USED AS THE BASIS FOR THE MANUFACTURE OR SALE OF APPARATUS WITHOUT WRITTEN PERMISSION. | SCALE: NTS               | SHEET            | 2 <b>OF</b> 3 |
|                                                                       |                                                                                                                                                                                                  | DRAWING NUMBER           |                  | ISSUE         |
|                                                                       |                                                                                                                                                                                                  | 337 Assembly             |                  | 1             |