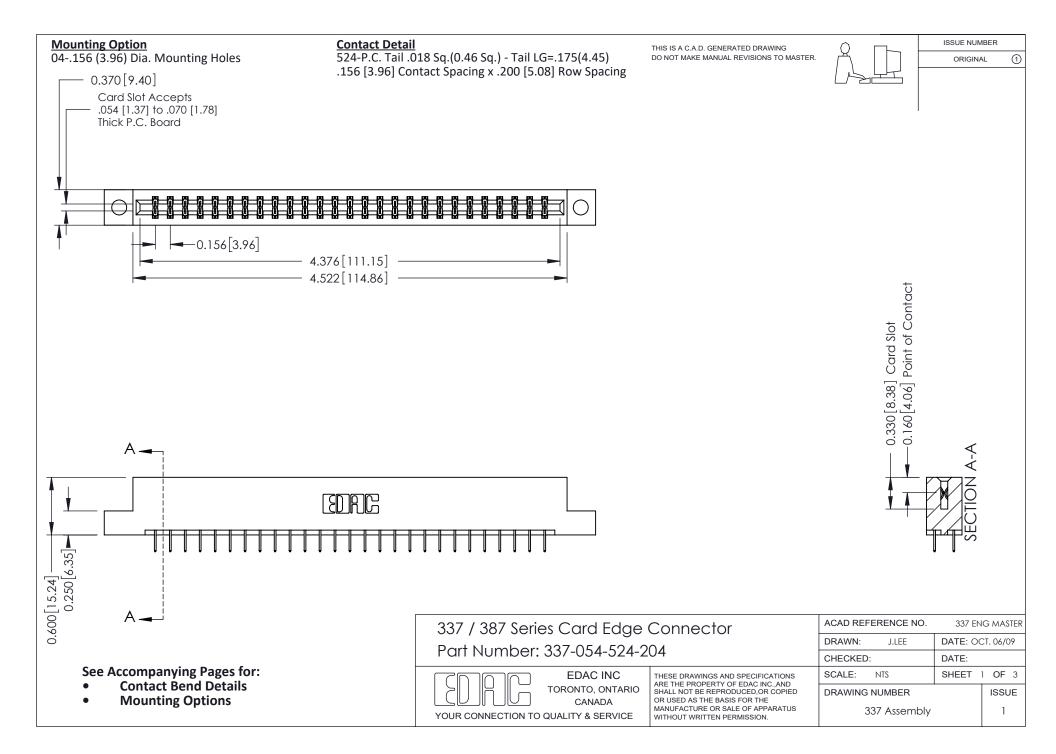

ISSUE NUMBER

ORIGINAL

1



| 337 / 387 Series Card Edge Connector<br>Contact Bend Detail           |                                                                                                                                                                                                  | ACAD REFERENCE NO. 337 E |                  | G MASTER      |
|-----------------------------------------------------------------------|--------------------------------------------------------------------------------------------------------------------------------------------------------------------------------------------------|--------------------------|------------------|---------------|
|                                                                       |