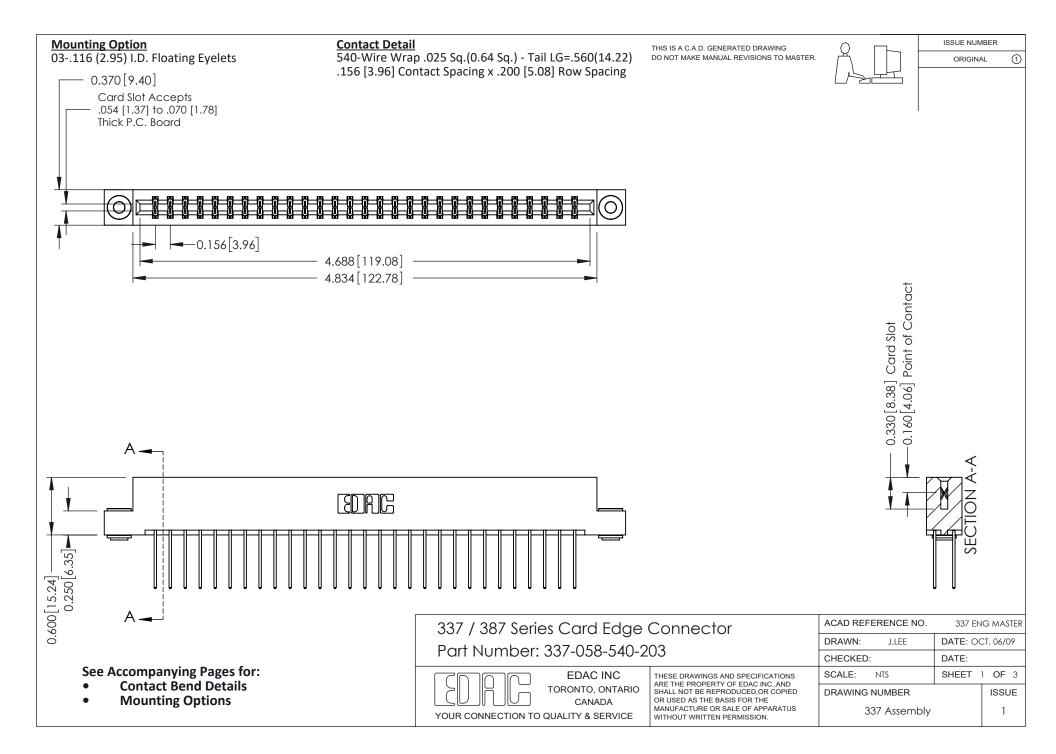

ISSUE NUMBER

ORIGINAL

1



| 337 / 387 Series Card Edge Connector<br>Contact Bend Detail           |                                                                                                                                                                                                  | ACAD REFERENCE NO. 337 E |                  | G MASTER      |
|-----------------------------------------------------------------------|--------------------------------------------------------------------------------------------------------------------------------------------------------------------------------------------------|--------------------------|------------------|---------------|
|                                                                       |