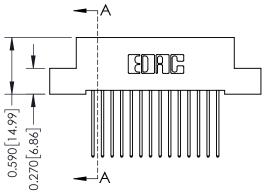

THIS IS A C.A.D. GENERATED DRAWING DO NOT MAKE MANUAL REVISIONS TO MASTER. ISSUE NUMBER

ORIGINAL

1

| 342 / 392 Series Card Edge Connector<br>Contact Bend Detail |                                                                                                                                                                                                 | ACAD REFERENCE NO. 342 ENG MASTER |             |                  |        |  |
|-------------------------------------------------------------|-------------------------------------------------------------------------------------------------------------------------------------------------------------------------------------------------|-----------------------------------|-------------|------------------|--------|--|
|                                                             |                                                                                                                                                                                                 | DRAWN:                            | J.LEE       | DATE: OCT. 06/09 |        |  |
|                                                             |                                                                                                                                                                                                 | CHECKED:                          |             | DATE:            |        |  |
| TORONTO, ONTARIO                                            | THESE DRAWINGS AND SPECIFICATIONS ARE THE PROPERTY OF EDAC INC.,AND SHALL NOT BE REPRODUCED,OR COPIED OR USED AS THE BASIS FOR THE MANUFACTURE OR SALE OF APPARATUS WITHOUT WRITTEN PERMISSION. | SCALE:                            | NTS         | SHEET :          | 2 OF 3 |  |
|                                                             |                                                                                                                                                                                                 | DRAWING                           | NUMBER      |                  | ISSUE  |  |
| YOUR CONNECTION TO QUALITY & SERVICE                        |                                                                                                                                                                                                 | 3                                 | 42 Assembly |                  | 1      |  |