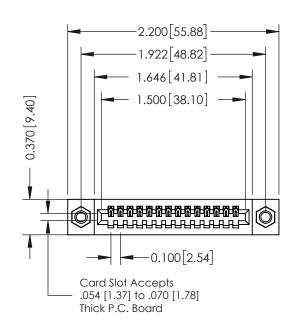

## **See Accompanying Pages for:**

- **Contact Bend Details**
- **Mounting Options**

| Part Number: 342-014-542-107         |                                                                                                                                             |          |             |         |           |  |
|--------------------------------------|---------------------------------------------------------------------------------------------------------------------------------------------|----------|-------------|---------|-----------|--|
|                                      |                                                                                                                                             | DRAWN:   | J.LEE       | DATE: O | CT. 06/09 |  |
|                                      |                                                                                                                                             | CHECKED: |             | DATE:   |           |  |
| EDAC INC TORONTO, ONTARIO CANADA     | THESE DRAWINGS AND SPECIFICATIONS<br>ARE THE PROPERTY OF EDAC INC.,AND<br>SHALL NOT BE REPRODUCED,OR COPIED<br>OR USED AS THE BASIS FOR THE | SCALE:   | NTS         | SHEET   | 1 OF 3    |  |
|                                      |                                                                                                                                             | DRAWING  | NUMBER      |         | ISSUE     |  |
| YOUR CONNECTION TO QUALITY & SERVICE | MANUFACTURE OR SALE OF APPARATUS                                                                                                            | 3        | 42 Assembly |         | 1         |  |