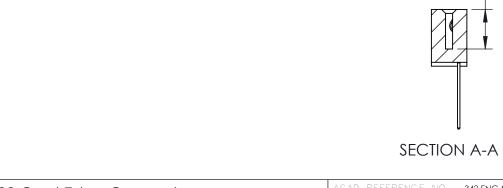

## **Contact Detail**

542-Wire Wrap .025 Sq.(0.64 Sq.) - Tail LG=.655(16.64) .100 [2.54] Contact Spacing x .200 [5.08] Row Spacing

THIS IS A C.A.D. GENERATED DRAWING

ISSUE NUMBER

ORIGINAL

0.410[10.41]