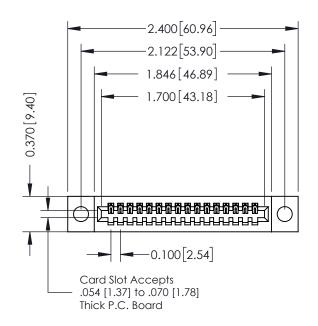

## **See Accompanying Pages for:**

- Contact Bend Details
- Mounting Options

| 342 / 392 Card Edge Connector<br>Part Number: 342-016-542-104 |                                                                                                                                                                                                | ACAD REFERENCE NO. 342 ENG MASTER |             |         |           |  |
|---------------------------------------------------------------|------------------------------------------------------------------------------------------------------------------------------------------------------------------------------------------------|-----------------------------------|-------------|---------|-----------|--|
|                                                               |                                                                                                                                                                                                | DRAWN:                            | J.LEE       | DATE: O | CT. 06/09 |  |
|                                                               |                                                                                                                                                                                                | CHECKED:                          |             | DATE:   |           |  |
| TORONTO, ONTARIO                                              | THESE DRAWINGS AND SPECIFICATIONS ARE THE PROPERTY OF EDAC INCAND SHALL NOT BE REPRODUCED, OR COPIED OR USED AS THE BASIS FOR THE MANUFACTURE OR SALE OF APPARATUS WITHOUT WRITTEN PERMISSION. | SCALE:                            | NTS         | SHEET   | 1 OF 3    |  |
|                                                               |                                                                                                                                                                                                | DRAWING                           | NUMBER      | •       | ISSUE     |  |
|                                                               |                                                                                                                                                                                                | 3                                 | 42 Assembly |         | 1         |  |