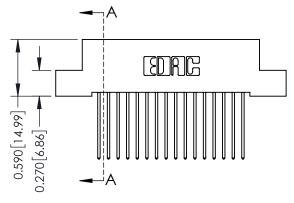

THIS IS A C.A.D. GENERATED DRAWING DO NOT MAKE MANUAL REVISIONS TO MASTER. ISSUE NUMBER

ORIGINAL

1

| 342 / 392 Series Card Edge Connector<br>Contact Bend Detail |                                                                                                                                                                                                 | ACAD REFERENCE NO. 342 ENG MASTER |             |                  |        |  |
|-------------------------------------------------------------|-------------------------------------------------------------------------------------------------------------------------------------------------------------------------------------------------|-----------------------------------|-------------|------------------|--------|--|
|                                                             |                                                                                                                                                                                                 | DRAWN:                            | J.LEE       | DATE: OCT. 06/09 |        |  |
|                                                             |                                                                                                                                                                                                 | CHECKED:                          |             | DATE:            |        |  |
| TORONTO, ONTARIO                                            | THESE DRAWINGS AND SPECIFICATIONS ARE THE PROPERTY OF EDAC INC.,AND SHALL NOT BE REPRODUCED,OR COPIED OR USED AS THE BASIS FOR THE MANUFACTURE OR SALE OF APPARATUS WITHOUT WRITTEN PERMISSION. | SCALE:                            | NTS         | SHEET :          | 2 OF 3 |  |
|                                                             |                                                                                                                                                                                                 | DRAWING                           | NUMBER      |                  | ISSUE  |  |
| YOUR CONNECTION TO QUALITY & SERVICE                        |                                                                                                                                                                                                 | 3                                 | 42 Assembly |                  | 1      |  |