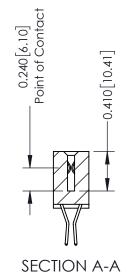

## **Contact Detail**

560-Extender Board Bend (Code 523 Contacts) .100 [2.54] Contact Spacing x .200 [5.08] Row Spacing

| 342 / 392 Card Edge Connector<br>Part Number: 342-018-560-202 |                                                                   | ACAD REFERENCE NO. 342 ENG MASTER |            |         |           |  |
|---------------------------------------------------------------|-------------------------------------------------------------------|-----------------------------------|------------|---------|-----------|--|
|                                                               |                                                                   | DRAWN:                            | J.LEE      | DATE: O | CT. 06/09 |  |
|                                                               |                                                                   | CHECKED:                          |            | DATE:   |           |  |
| COOO EDAC INC                                                 | THESE DRAWINGS AND SPECIFICATIONS ARE THE PROPERTY OF EDAC INCAND | SCALE: N                          | ITS        | SHEET ' | 1 OF 3    |  |
| TORONTO, ONTARIO                                              | SHALL NOT BE REPRODUCED, OR COPIED  OR USED AS THE BASIS FOR THE  | DRAWING N                         | IUMBER     |         | ISSUE     |  |
| I I SIO III IIO I CANADA I                                    | MANUFACTURE OR SALE OF APPARATUS                                  | 342                               | 2 Assembly |         | 1         |  |