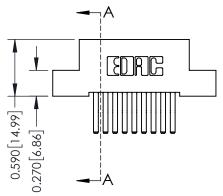

Mounting Option 02-.128 (3.25) Wide Mounting Slots





## **See Accompanying Pages for:**

- **Contact Bend Details**
- **Mounting Options**

## **Contact Detail**

560-Extender Board Bend (Code 523 Contacts) .100 [2.54] Contact Spacing x .200 [5.08] Row Spacing





| 342 / 392 Card Edge Connector<br>Part Number: 342-018-560-202 |                                                                   | ACAD REFERENCE NO. 342 ENG MASTER |            |         |           |  |
|---------------------------------------------------------------|-------------------------------------------------------------------|-----------------------------------|------------|---------|-----------|--|
|                                                               |                                                                   | DRAWN:                            |