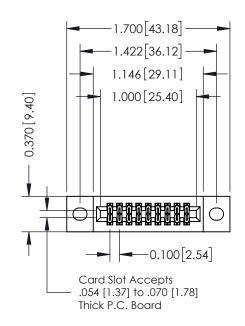

## **Contact Detail**

560-Extender Board Bend (Code 523 Contacts) .100 [2.54] Contact Spacing x .200 [5.08] Row Spacing

| 342 / 392 Card Edge Connector<br>Part Number: 342-018-560-202 |                                                                   | ACAD REFERENCE NO. 342 ENG MASTER |            |         |           |  |
|---------------------------------------------------------------|-------------------------------------------------------------------|-----------------------------------|------------|---------|-----------|--|
|                                                               |                                                                   | DRAWN:                            | J.LEE      | DATE: O | CT. 06/09 |  |
|                                                               |                                                                   | CHECKED:                          |            | DATE:   |           |  |
| COOO EDAC INC                                                 | THESE DRAWINGS AND SPECIFICATIONS ARE THE PROPERTY OF EDAC INCAND | SCALE: N                          | ITS        | SHEET ' | 1 OF 3    |  |
| TORONTO, ONTARIO                                              | SHALL NOT BE REPRODUCED, OR COPIED  OR USED AS THE BASIS FOR THE  | DRAWING N                         | IUMBER     |         | ISSUE     |  |
| I I SIO III IIO I CANADA I                                    | MANUFACTURE OR SALE OF APPARATUS                                  | 342                               | 2 Assembly |         | 1         |  |