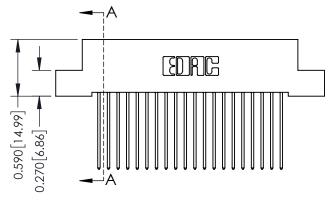

THIS IS A C.A.D. GENERATED DRAWING DO NOT MAKE MANUAL REVISIONS TO MASTER. ISSUE NUMBER

ORIGINAL

1

| 342 / 392 Series Card Edge Connector<br>Contact Bend Detail |                                   | ACAD REFERENCE NO. 342 ENG MASTER |             |                  |        |
|-------------------------------------------------------------|-----------------------------------|-----------------------------------|-------------|------------------|--------|
|                                                             |                                   | DRAWN:                            | J.LEE       | DATE: OCT. 06/09 |        |
|                                                             |                                   | CHECKED:                          |             | DATE:            |        |
| EDAC INC                                                    | ARE THE PROPERTY OF EDAC INC.,AND | SCALE:                            | NTS         | SHEET :          | 2 OF 3 |
| TORONTO, ONTARIO                                            |                                   | DRAWING                           | NUMBER      |                  | ISSUE  |
|                                                             |                                   | 3                                 | 42 Assembly |                  | 1      |