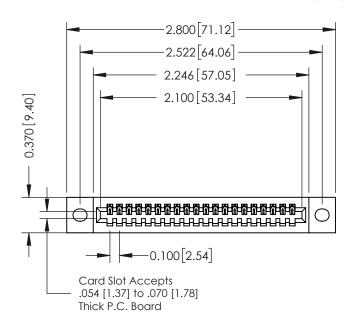

## **See Accompanying Pages for:**

- Contact Bend Details
- Mounting Options

|                             | SECTION A-A                  |
|-----------------------------|------------------------------|
|                             | ACAD REFERENCE NO. 342 FNG.  |
| 20 Camal Edana Canana a ban | ACAD REFERENCE NO. 342 ENG I |

| Part Number: 342-020-541-102         |                                                                                                  | DRAWN:  | J.LEE       | DATE: O | CT. 06/09 |
|--------------------------------------|--------------------------------------------------------------------------------------------------|---------|-------------|---------|-----------|
|                                      |                                                                                                  | CHECKED | ):          | DATE:   |           |
| COOO EDAC INC                        | THESE DRAWINGS AND SPECIFICATIONS ARE THE PROPERTY OF EDAC INCAND                                | SCALE:  | NTS         | SHEET   | 1 OF 3    |
| TORONTO, ONTARIO                     | SHALL NOT BE REPRODUCED, OR COPIED OR USED AS THE BASIS FOR THE MANUFACTURE OR SALE OF APPARATUS | DRAWING | NUMBER      |         | ISSUE     |
| YOUR CONNECTION TO QUALITY & SERVICE |                                                                                                  | 3       | 42 Assembly |         | 1         |