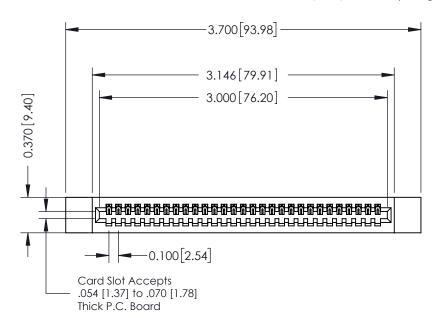

## **See Accompanying Pages for:**

- **Contact Bend Details**
- **Mounting Options**

342 / 392 Card Edge Connector Part Number: 342-029-542-112

YOUR CONNECTION TO QUALITY & SERVICE

J.LEE DATE: OCT. 06/09 SHEET 1 OF 3 342 Assembly