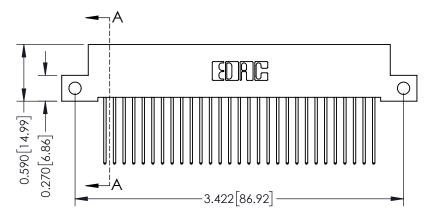

THIS IS A C.A.D. GENERATED DRAWING DO NOT MAKE MANUAL REVISIONS TO MASTER

ISSUE NUMBER

ORIGINAL

1

| 342 / 392 Card Edge Connector<br>Mounting Options |                                                                                                                                                                                               | ACAD REFERENCE NO. 342 ENG MASTER |                         |        |  |  |
|---------------------------------------------------|-----------------------------------------------------------------------------------------------------------------------------------------------------------------------------------------------|-----------------------------------|-------------------------|--------|--|--|
|                                                   |                                                                                                                                                                                               | DRAWN: J.LEE                      | DATE: <b>OCT. 06/09</b> |        |  |  |
|                                                   |                                                                                                                                                                                               | CHECKED:                          | DATE:                   |        |  |  |
| TORONTO, ONTARIO                                  | THESE DRAWINGS AND SPECIFICATIONS ARE THE PROPERTY OF EDAC INCAND SHALL NOT BE REPRODUCED,OR COPIED OR USED AS THE BASIS FOR THE MANUFACTURE OR SALE OF APPARATUS WITHOUT WRITTEN PERMISSION. | SCALE: NTS                        | SHEET :                 | 3 OF 3 |  |  |
|                                                   |                                                                                                                                                                                               | DRAWING NUMBER                    | •                       | ISSUE  |  |  |
| YOUR CONNECTION TO QUALITY & SERVICE              |                                                                                                                                                                                               | 342 Assembly                      |                         | 1      |  |  |