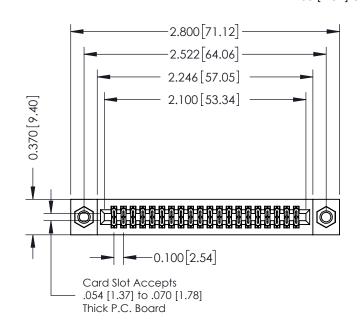

## 342 / 392 Card Edge Connector Part Number: 342-040-542-207

YOUR CONNECTION TO QUALITY & SERVICE

|   | ACAD REFERENCE NO | 342 ENG MASTER   |
|---|-------------------|------------------|
|   | DRAWN: J.LEE      | DATE: OCT. 06/09 |
|   | CHECKED:          | DATE:            |
|   | SCALE: NTS        | SHEET 1 OF 3     |
| ) | DRAWING NUMBER    | ISSUE            |

SECTION A-A

342 Assembly