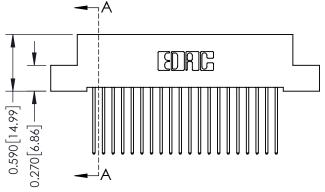

## **Mounting Option**

07-M3-0.5 Metric Threaded Inserts

## **Contact Detail**

542-Wire Wrap .025 Sq.(0.64 Sq.) - Tail LG=.655(16.64) .100 [2.54] Contact Spacing x .200 [5.08] Row Spacing

0.410[10.41]





## 342 / 392 Card Edge Connector Part Number: 342-040-542-207

YOUR CONNECTION TO QUALITY & SERVICE

|   | ACAD REFERENCE NO | 342 ENG MASTER   |
|---|-------------------|------------------|
|   | DRAWN: J.LEE      | DATE: OCT. 06/09 |
|   | CHECKED:          | DATE:            |
|   | SCALE: NTS        | SHEET 1 OF 3     |
| ) | DRAWING NUMBER    | ISSUE            |

SECTION A-A

342 Assembly

## **See Accompanying Pages for:**

- **Contact Bend Details**
- **Mounting Options**

THIS IS A C.A.D. GENERATED DRAWING DO NOT MAKE MANUAL REVISIONS TO MASTER. ISSUE NUMBER

ORIGINAL

1



| 342 / 392 Series Card Edge           | ACAD REFERENCE NO. 342 ENG MASTER