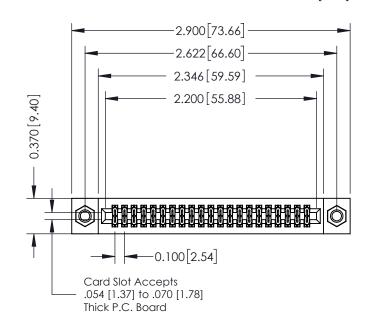

## **Contact Detail**

521-P.C. Tail .025 Sq.(0.64 Sq.) - Tail LG=.160(4.06) .100 [2.54] Contact Spacing x .200 [5.08] Row Spacing

## **See Accompanying Pages for:**

- **Contact Bend Details**
- **Mounting Options**

| 342 / 392 Card Edge Connector |
|-------------------------------|
| Part Number: 342-042-521-207  |

| ACAD REFERENCE NO. 342 ENG MASTER |                  |  |  |  |
|-----------------------------------|------------------|--|--|--|
| DRAWN: J.LEE                      | DATE: OCT. 06/09 |  |  |  |
| CHECKED:                          | DATE:            |  |  |  |
| SCALE: NTS                        | SHEET 1 OF 3     |  |  |  |
| DRAWING NUMBER                    | ISSUE            |  |  |  |

342 Assembly

THIS IS A C.A.D. GENERATED DRAWING DO NOT MAKE MANUAL REVISIONS TO MASTER. ISSUE NUMBER

ORIGINAL

1

| 342 / 392 Series Card Edge Connector<br>Contact Bend Detail |                                                                                                                                   | ACAD REFERENCE NO. 342 ENG MASTER |             |          |          |
|-------------------------------------------------------------|-----------------------------------------------------------------------------------------------------------------------------------|-----------------------------------|-------------|----------|----------|
|                                                             |                                                                                                                                   | DRAWN:                            | J.LEE       | DATE: OC | T. 06/09 |
|                                                             |                                                                                                                                   | CHECKED                           | ):          | DATE:    |          |
| EDAC INC                                                    | ARE THE PROPERTY OF EDAC INC.,AND SHALL NOT BE REPRODUCED,OR COPIED OR USED AS THE BASIS FOR THE MANUFACTURE OR SALE OF APPARATUS | SCALE:                            | NTS         | SHEET :  | 2 OF 3   |
| TORONTO, ONTARIO                                            |                                                                                                                                   | DRAWING                           | NUMBER      |          | ISSUE    |
| YOUR CONNECTION TO QUALITY & SERVICE                        |                                                                                                                                   | 3                                 | 42 Assembly |          | 1        |