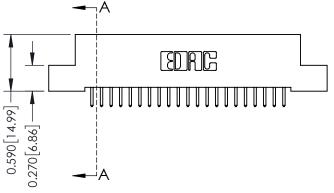

## 0.240 [6.10] Point of Contact 0.410[10.41] SECTION A-A

## **See Accompanying Pages for:**

- **Contact Bend Details**
- **Mounting Options**

| 342 / 392 Card Edge Connector |
|-------------------------------|
| Part Number: 342-042-521-207  |

| ACAD REFERENCE NO. 342 ENG MASTER |                  |  |  |  |
|-----------------------------------|------------------|--|--|--|
| DRAWN: J.LEE                      | DATE: OCT. 06/09 |  |  |  |
| CHECKED:                          | DATE:            |  |  |  |
| SCALE: NTS                        | SHEET 1 OF 3     |  |  |  |
| DRAWING NUMBER                    | ISSUE            |  |  |  |