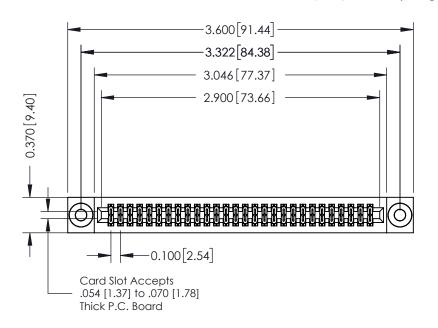

342 Assembly

THIS IS A C.A.D. GENERATED DRAWING DO NOT MAKE MANUAL REVISIONS TO MASTER. ISSUE NUMBER

ORIGINAL

1

| 342 / 392 Series Card Edge Connector<br>Contact Bend Detail |                                                                                                                                   | ACAD REFERENCE NO. 342 ENG MASTER |             |                  |        |
|-------------------------------------------------------------|-----------------------------------------------------------------------------------------------------------------------------------|-----------------------------------|-------------|------------------|--------|
|                                                             |                                                                                                                                   | DRAWN:                            | J.LEE       | DATE: OCT. 06/09 |        |
|                                                             |                                                                                                                                   | CHECKED:                          |             | DATE:            |        |
| EDAC INC                                                    | ARE THE PROPERTY OF EDAC INC.,AND SHALL NOT BE REPRODUCED,OR COPIED OR USED AS THE BASIS FOR THE MANUFACTURE OR SALE OF APPARATUS | SCALE:                            | NTS         | SHEET :          | 2 OF 3 |
| TORONTO, ONTARIO                                            |                                                                                                                                   | DRAWING                           | NUMBER      |                  | ISSUE  |
| YOUR CONNECTION TO QUALITY & SERVICE                        |                                                                                                                                   | 3                                 | 42 Assembly |                  | 1      |