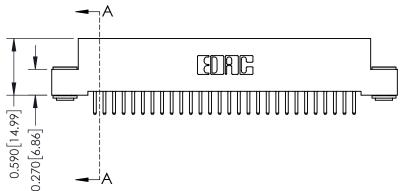

342 Assembly

THIS IS A C.A.D. GENERATED DRAWING DO NOT MAKE MANUAL REVISIONS TO MASTER. ISSUE NUMBER

ORIGINAL

1

| 342 / 392 Series Card Edge Connector<br>Contact Bend Detail |                                                                                                                                   | ACAD REFERENCE NO. 342 ENG MASTER |             |                  |        |
|-------------------------------------------------------------|-----------------------------------------------------------------------------------------------------------------------------------|-----------------------------------|-------------|------------------|--------|
|                                                             |                                                                                                                                   | DRAWN:                            | J.LEE       | DATE: OCT. 06/09 |        |
|                                                             |                                                                                                                                   | CHECKED:                          |             | DATE:            |        |
| EDAC INC                                                    | ARE THE PROPERTY OF EDAC INC.,AND SHALL NOT BE REPRODUCED,OR COPIED OR USED AS THE BASIS FOR THE MANUFACTURE OR SALE OF APPARATUS | SCALE:                            | NTS         | SHEET :          | 2 OF 3 |
| TORONTO, ONTARIO                                            |                                                                                                                                   | DRAWING                           | NUMBER      |                  | ISSUE  |
| YOUR CONNECTION TO QUALITY & SERVICE                        |                                                                                                                                   | 3                                 | 42 Assembly |                  | 1      |