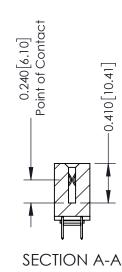

Mounting Option 03-.116 (2.95) I.D. Floating Eyelets

**Contact Detail** 

520-P.C. Tail .030x.018(0.76x0.46) - Tail LG=.185(4.70) .100 [2.54] Contact Spacing x .200 [5.08] Row Spacing