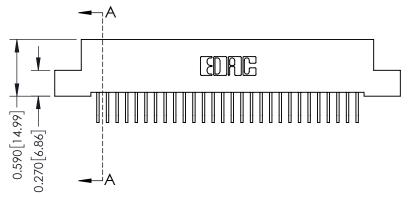

THIS IS A C.A.D. GENERATED DRAWING DO NOT MAKE MANUAL REVISIONS TO MASTER

ISSUE NUMBER

ORIGINAL

1

| 342 / 392 Card Edge Connector<br>Mounting Options |                                                                                                                                     | ACAD REFERENCE NO. 342 ENG MASTER |                         |        |  |  |
|---------------------------------------------------|-------------------------------------------------------------------------------------------------------------------------------------|-----------------------------------|-------------------------|--------|--|--|
|                                                   |                                                                                                                                     | DRAWN: J.LEE                      | DATE: <b>OCT. 06/09</b> |        |  |  |
|                                                   |                                                                                                                                     | CHECKED:                          | DATE:                   |        |  |  |
| EDAC INC                                          | ARE THE PROPERTY OF EDAC INC., AND SHALL NOT BE REPRODUCED, OR COPIED OR USED AS THE BASIS FOR THE MANUFACTURE OR SALE OF APPARATUS | SCALE: NTS                        | SHEET :                 | 3 OF 3 |  |  |
| TORONTO, ONTARIO                                  |                                                                                                                                     | DRAWING NUMBER                    | •                       | ISSUE  |  |  |
| YOUR CONNECTION TO QUALITY & SERVICE              |                                                                                                                                     | 342 Assembly                      |                         | 1      |  |  |