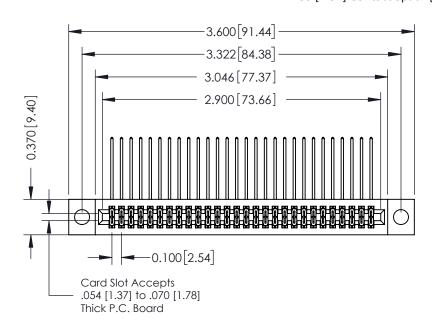

## **See Accompanying Pages for:**

- **Contact Bend Details**
- **Mounting Options**

| 342 / 392 Card Edge Connector |
|-------------------------------|
| Part Number: 342-056-558-204  |

YOUR CONNECTION TO QUALITY & SERVICE