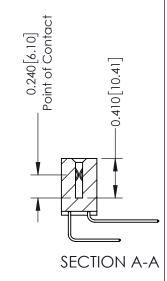

**Mounting Option** 

04-.156 (3.96) Dia. Mounting Holes

**Contact Detail** 

558-90 Degree Bend (Code 541 Contacts) .100 [2.54] Contact Spacing x .200 [5.08] Row Spacing

342 ENG MASTER DATE: OCT. 06/09 J.LEE NTS SHEET 1 OF 3

342 Assembly

THIS IS A C.A.D. GENERATED DRAWING DO NOT MAKE MANUAL REVISIONS TO MASTER. ISSUE NUMBER

ORIGINAL

1

| 342 / 392 Series Card Edge Connector<br>Contact Bend Detail |                                                                                                                                     | ACAD REFERENCE NO. 342 ENG MASTER |             |          |          |
|-------------------------------------------------------------|-------------------------------------------------------------------------------------------------------------------------------------|-----------------------------------|-------------|----------|----------|
|                                                             |                                                                                                                                     | DRAWN:                            | J.LEE       | DATE: OC | T. 06/09 |
|                                                             |                                                                                                                                     | CHECKED:                          |             | DATE:    |          |
| EDAC INC                                                    | ARE THE PROPERTY OF EDAC INC.,AND — SHALL NOT BE REPRODUCED,OR COPIED OR USED AS THE BASIS FOR THE MANUFACTURE OR SALE OF APPARATUS | SCALE:                            | NTS         | SHEET :  | 2 OF 3   |
| TORONTO, ONTARIO                                            |                                                                                                                                     | DRAWING                           | NUMBER      |          | ISSUE    |
| YOUR CONNECTION TO QUALITY & SERVICE                        |                                                                                                                                     | 3                                 | 42 Assembly |          | 1        |