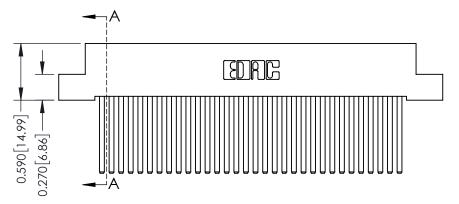

342 ENG MASTER J.LEE DATE: OCT. 06/09 SHEET 1 OF 3

342 Assembly

THIS IS A C.A.D. GENERATED DRAWING DO NOT MAKE MANUAL REVISIONS TO MASTER. ISSUE NUMBER

ORIGINAL

1

| 342 / 392 Series Card Edge Connector<br>Contact Bend Detail |                                                                                                                                   | ACAD REFERENCE NO. 342 ENG MASTER |             |          |          |
|-------------------------------------------------------------|-----------------------------------------------------------------------------------------------------------------------------------|-----------------------------------|-------------|----------|----------|
|                                                             |                                                                                                                                   | DRAWN:                            | J.LEE       | DATE: OC | T. 06/09 |
|                                                             |                                                                                                                                   | CHECKED:                          |             | DATE:    |          |
| EDAC INC                                                    | ARE THE PROPERTY OF EDAC INC.,AND SHALL NOT BE REPRODUCED,OR COPIED OR USED AS THE BASIS FOR THE MANUFACTURE OR SALE OF APPARATUS | SCALE:                            | NTS         | SHEET :  | 2 OF 3   |
| TORONTO, ONTARIO                                            |                                                                                                                                   | DRAWING                           | NUMBER      |          | ISSUE    |
| YOUR CONNECTION TO QUALITY & SERVICE                        |                                                                                                                                   | 3                                 | 42 Assembly |          | 1        |