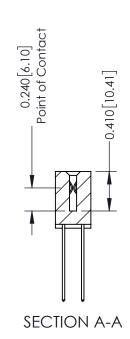

342 ENG MASTER J.LEE DATE: OCT. 06/09 SHEET 1 OF 3

342 Assembly

THIS IS A C.A.D. GENERATED DRAWING DO NOT MAKE MANUAL REVISIONS TO MASTER. ISSUE NUMBER

ORIGINAL

1

| 342 / 392 Series Card Edge Connector<br>Contact Bend Detail |                                                                                                                                   | ACAD REFERENCE NO. 342 ENG MASTER |             |          |          |
|-------------------------------------------------------------|-----------------------------------------------------------------------------------------------------------------------------------|-----------------------------------|-------------|----------|----------|
|                                                             |                                                                                                                                   | DRAWN:                            | J.LEE       | DATE: OC | T. 06/09 |
|                                                             |                                                                                                                                   | CHECKED:                          |             | DATE:    |          |
| EDAC INC                                                    | ARE THE PROPERTY OF EDAC INC.,AND SHALL NOT BE REPRODUCED,OR COPIED OR USED AS THE BASIS FOR THE MANUFACTURE OR SALE OF APPARATUS | SCALE:                            | NTS         | SHEET :  | 2 OF 3   |
| TORONTO, ONTARIO                                            |                                                                                                                                   | DRAWING                           | NUMBER      |          | ISSUE    |
| YOUR CONNECTION TO QUALITY & SERVICE                        |                                                                                                                                   | 3                                 | 42 Assembly |          | 1        |