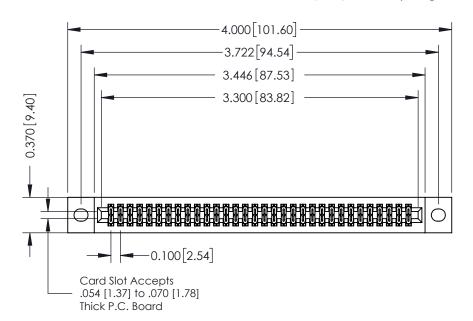

## **See Accompanying Pages for:**

- **Contact Bend Details**
- **Mounting Options**

| 342 / 392 Card Edge Connector |
|-------------------------------|
| Part Number: 342-064-544-202  |

YOUR CONNECTION TO QUALITY & SERVICE

342 ENG MASTER J.LEE DATE: OCT. 06/09 SHEET 1 OF 3

342 Assembly

THIS IS A C.A.D. GENERATED DRAWING DO NOT MAKE MANUAL REVISIONS TO MASTER. ISSUE NUMBER

ORIGINAL

1

| 342 / 392 Series Card Edge Connector<br>Contact Bend Detail |                                                                                                                                   | ACAD REFERENCE NO. 342 ENG MASTER |             |          |          |
|-------------------------------------------------------------|-----------------------------------------------------------------------------------------------------------------------------------|-----------------------------------|-------------|----------|----------|
|                                                             |                                                                                                                                   | DRAWN:                            | J.LEE       | DATE: OC | T. 06/09 |
|                                                             |                                                                                                                                   | CHECKED:                          |             | DATE:    |          |
| EDAC INC                                                    | ARE THE PROPERTY OF EDAC INC.,AND SHALL NOT BE REPRODUCED,OR COPIED OR USED AS THE BASIS FOR THE MANUFACTURE OR SALE OF APPARATUS | SCALE:                            | NTS         | SHEET :  | 2 OF 3   |
| TORONTO, ONTARIO                                            |                                                                                                                                   | DRAWING                           | NUMBER      |          | ISSUE    |
| YOUR CONNECTION TO QUALITY & SERVICE                        |                                                                                                                                   | 3                                 | 42 Assembly |          | 1        |