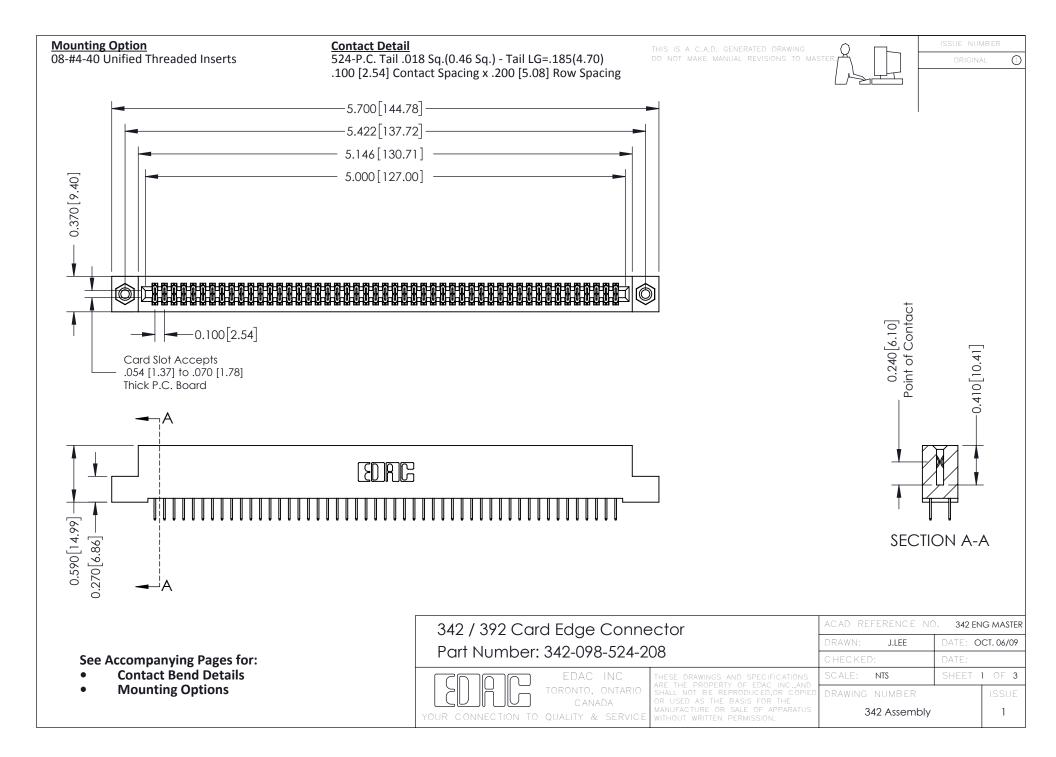

THIS IS A C.A.D. GENERATED DRAWING DO NOT MAKE MANUAL REVISIONS TO MASTER. ISSUE NUMBER

ORIGINAL

1



| 342 / 392 Series Card Edge Connector<br>Contact Bend Detail |                                                                                                                                                                                                  | ACAD REFERENCE NO. 342 ENG MASTER |             |                  |        |
|-------------------------------------------------------------|--------------------------------------------------------------------------------------------------------------------------------------------------------------------------------------------------|-----------------------------------|-------------|------------------|--------|
|