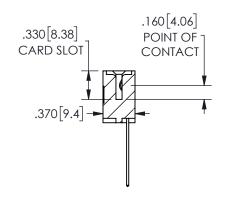

SECTION A A

ISSUE NUMBER ORIGINAL

1

**Contact Code 558** 

Contact Code 559

**Contact Code 560** 

INSULATOR MATERIAL: THERMOPLASTIC POLYESTER, UL 94V-0 DAP MATERIAL AVAILABLE UPON REQUEST

CONTACT MATERIAL; COPPER ALLOY CONTACT PLATING: GOLD ON THE MATING AREA, TIN PLATING ON THE CONTACT TAILS, NICKEL UNDERPLATE

## 345/395 SERIES CARD EDGE CONNECTOR CONTACT CODE 555,556,558,559,560 DIMENSIONS

YOUR CONNECTION TO QUALITY & SERVICE

**EDAC INC** TORONTO, ONTARIO CANADA

THESE DRAWINGS AND SPECIFICATIONS ARE THE PROPERTY OF EDAC INC.,AND SHALL NOT BE REPRODUCED, OR COPIED OR USED AS THE BASIS FOR THE MANUFACTURE OR SALE OF APPARATUS WITHOUT WRITTEN PERMISSION.