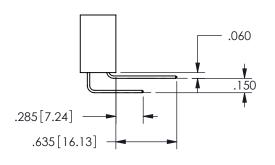

THIS IS A C.A.D. GENERATED DRAWING DO NOT MAKE MANUAL REVISIONS TO MASTER.

ISSUE NUMBER

ORIGINAL

1

THICK PCB

<u>Contact Dimensions:</u> 544-Wire Wrap .050x.025(1.27x0.64) - Tail LG=.750(19.05)

.100 (2.54) Contact Spacing x .200 (5.08) Row Spacing

SECTION A A

ISSUE NUMBER ORIGINAL

1

**Contact Code 558** 

Contact Code 559

**Contact Code 560** 

INSULATOR MATERIAL: THERMOPLASTIC POLYESTER, UL 94V-0 DAP MATERIAL AVAILABLE UPON REQUEST

CONTACT MATERIAL; COPPER ALLOY CONTACT PLATING: GOLD ON THE MATING AREA, TIN PLATING ON THE CONTACT TAILS, NICKEL UNDERPLATE