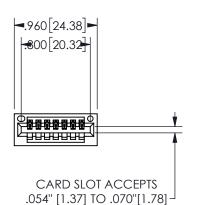

THIS IS A C.A.D. GENERATED DRAWING DO NOT MAKE MANUAL REVISIONS TO MASTER.

ISSUE NUMBER

ORIGINAL

1

THICK PCB

<u>Contact Dimensions:</u> 544-Wire Wrap .050x.025(1.27x0.64) - Tail LG=.750(19.05)

.100 (2.54) Contact Spacing x .200 (5.08) Row Spacing

## 345/395 SERIES CARD EDGE CONNECTOR PART NUMBER: 345-007-544-101

YOUR CONNECTION TO QUALITY & SERVICE

**EDAC INC** TORONTO, ONTARIO CANADA

THESE DRAWINGS AND SPECIFICATIONS ARE THE PROPERTY OF EDAC INC.,AND SHALL NOT BE REPRODUCED, OR COPIED OR USED AS THE BASIS FOR THE MANUFACTURE OR SALE OF APPARATUS WITHOUT WRITTEN PERMISSION.