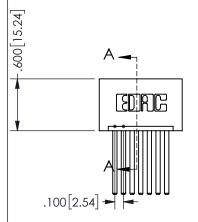

THIS IS A C.A.D. GENERATED DRAWING DO NOT MAKE MANUAL REVISIONS TO MASTER.

ISSUE NUMBER

ORIGINAL

1

THICK PCB

<u>Contact Dimensions:</u> 544-Wire Wrap .050x.025(1.27x0.64) - Tail LG=.750(19.05)

.100 (2.54) Contact Spacing x .200 (5.08) Row Spacing

## 345/395 SERIES CARD EDGE CONNECTOR PART NUMBER: 345-007-544-101

YOUR CONNECTION TO QUALITY & SERVICE

**EDAC INC** TORONTO, ONTARIO CANADA

THESE DRAWINGS AND SPECIFICATIONS ARE THE PROPERTY OF EDAC INC.,AND SHALL NOT BE REPRODUCED, OR COPIED OR USED AS THE BASIS FOR THE MANUFACTURE OR SALE OF APPARATUS WITHOUT WRITTEN PERMISSION.

| 3LCTION A-A         |                  |  |
|---------------------|------------------|--|
| ACAD REFERENCE NO.  | 345-ENG-MASTER   |  |
| DRAWN: R.STA.MONICA | DATE:MAY.16/2017 |  |
| CHECKED:            | DATE:            |  |
| SCALE: NTS          | SHEET 1 OF 2     |  |
| DRAWING NUMBER      | ISSUE            |  |
| 345-ENG-MASTER      | 1                |  |