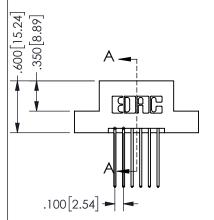

THIS IS A C.A.D. GENERATED DRAWING DO NOT MAKE MANUAL REVISIONS TO MASTER. ISSUE NUMBER ORIGINAL

1

1.435[36.45]

 
 1.175 [29.85] "D"
 <del>.</del>860[21.84<del>]</del> <del>7</del>00 17.7<del>8</del>

-2x Ø.156[3.96]

CARD SLOT ACCEPTS .054" [1.37] TO .070"[1.78] <sup>\_</sup> THICK PCB

<u>Contact Dimensions:</u>
542-Wire Wrap .025 Sq.(0.64 Sq.) - Tail LG=.645(16.38)
.100 (2.54) Contact Spacing x .200 (5.08) Row Spacing

.370[9.4] .150 [3.81] SECTION A A

345/395 SERIES CARD EDGE CONNECTOR PART NUMBER: 345-012-542-207

YOUR CONNECTION TO QUALITY & SERVICE

**EDAC INC** TORONTO, ONTARIO CANADA

THESE DRAWINGS AND SPECIFICATIONS ARE THE PROPERTY OF EDAC INC.,AND SHALL NOT BE REPRODUCED, OR COPIED OR USED AS THE BASIS FOR THE MANUFACTURE OR SALE OF APPARATUS WITHOUT WRITTEN PERMISSION.