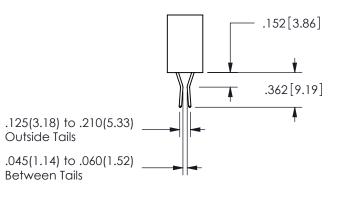

.330[8.38]

CARD SLOT

.160 4.06

POINT OF

CONTACT

ISSUE NUMBER ORIGINAL

1

**Contact Code 558** 

Contact Code 559

**Contact Code 560** 

INSULATOR MATERIAL: THERMOPLASTIC POLYESTER, UL 94V-0

DAP MATERIAL AVAILABLE UPON REQUEST

CONTACT MATERIAL; COPPER ALLOY CONTACT PLATING: GOLD ON THE MATING AREA, TIN PLATING ON THE CONTACT TAILS, NICKEL UNDERPLATE