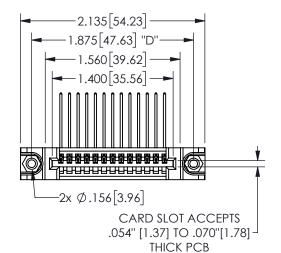

## **SECTION A-A**

345/395 SERIES CARD EDGE CONNECTOR PART NUMBER: 345-013-559-188

**EDAC INC** TORONTO, ONTARIO CANADA

THESE DRAWINGS AND SPECIFICATIONS ARE THE PROPERTY OF EDAC INC., AND SHALL NOT BE REPRODUCED, OR COPIED OR USED AS THE BASIS FOR THE MANUFACTURE OR SALE OF APPARATUS WITHOUT WRITTEN PERMISSION.

| ACAD REFERENCE NO.  | 345-ENG-MASTER   |
|---------------------|------------------|
| DRAWN: R.STA.MONICA | DATE:MAY.16/2017 |
| CHECKED:            | DATE:            |
| SCALE: NTS          | SHEET 1 OF 2     |
| DRAWING NUMBER      | ISSUE            |
| 345-ENG-MASTER      | 1                |
|                     |                  |