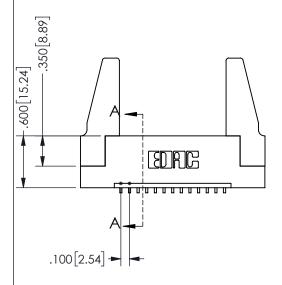

## **SECTION A-A**

345/395 SERIES CARD EDGE CONNECTOR PART NUMBER: 345-013-559-188

**EDAC INC** TORONTO, ONTARIO CANADA

THESE DRAWINGS AND SPECIFICATIONS ARE THE PROPERTY OF EDAC INC., AND SHALL NOT BE REPRODUCED, OR COPIED OR USED AS THE BASIS FOR THE MANUFACTURE OR SALE OF APPARATUS WITHOUT WRITTEN PERMISSION.

| ACAD REFERENCE NO.  | 345-ENG-MASTER   |
|---------------------|------------------|
| DRAWN: R.STA.MONICA | DATE:MAY.16/2017 |
| CHECKED:            | DATE:            |
| SCALE: NTS          | SHEET 1 OF 2     |
| DRAWING NUMBER      | ISSUE            |
| 345-ENG-MASTER      | 1                |
|                     |                  |