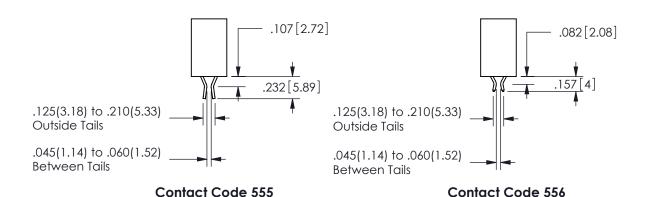

.160 4.06

POINT OF

CONTACT

ISSUE NUMBER ORIGINAL

1

**Contact Code 558** 

Contact Code 559

**Contact Code 560** 

## 345/395 SERIES CARD EDGE CONNECTOR CONTACT CODE 555,556,558,559,560 DIMENSIONS

YOUR CONNECTION TO QUALITY & SERVICE

**EDAC INC** TORONTO, ONTARIO CANADA

THESE DRAWINGS AND SPECIFICATIONS ARE THE PROPERTY OF EDAC INC.,AND SHALL NOT BE REPRODUCED, OR COPIED OR USED AS THE BASIS FOR THE MANUFACTURE OR SALE OF APPARATUS WITHOUT WRITTEN PERMISSION.