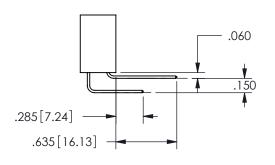

.160 4.06

POINT OF

CONTACT

ISSUE NUMBER ORIGINAL

1

**Contact Code 558** 

Contact Code 559

**Contact Code 560** 

## 345/395 SERIES CARD EDGE CONNECTOR CONTACT CODE 555,556,558,559,560 DIMENSIONS

YOUR CONNECTION TO QUALITY & SERVICE

**EDAC INC** TORONTO, ONTARIO CANADA

THESE DRAWINGS AND SPECIFICATIONS ARE THE PROPERTY OF EDAC INC.,AND SHALL NOT BE REPRODUCED, OR COPIED OR USED AS THE BASIS FOR THE MANUFACTURE OR SALE OF APPARATUS WITHOUT WRITTEN PERMISSION.