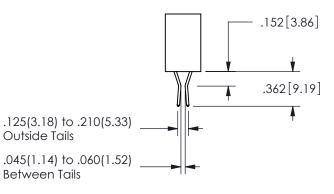

.160 4.06

POINT OF

CONTACT

ISSUE NUMBER ORIGINAL

1

**Contact Code 558** 

Contact Code 559

**Contact Code 560** 