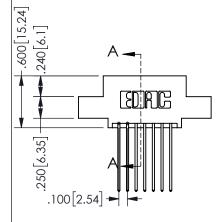

THIS IS A C.A.D. GENERATED DRAWING DO NOT MAKE MANUAL REVISIONS TO MASTER.

| 1.275[32.39] "D" |
| -.960[24.38] |
| | -.800[20.32+|

ISSUE NUMBER
ORIGINAL ①

-2x Ø.156[3.96]

CARD SLOT ACCEPTS
.054" [1.37] TO .070"[1.78]
THICK PCB

Contact Dimensions: 541-Wire Wrap .025 Sq.(0.64 Sq.) - Tail LG=.750(19.05) .100 (2.54) Contact Spacing x .200 (5.08) Row Spacing .370[9.4]

.150 [3.81]

SECTION A-A

345/395 SERIES CARD EDGE CONNECTOR

EDAC INC
TORONTO, ONTARIO
CANADA
YOUR CONNECTION TO QUALITY & SERVICE

PART NUMBER: 345-014-541-508

THESE DRAWINGS AND SPECIFICATIONS ARE THE PROPERTY OF EDAC INC., AND SHALL NOT BE REPRODUCED, OR COPIED OR USED AS THE BASIS FOR THE MANUFACTURE OR SALE OF APPARATUS WITHOUT WRITTEN PERMISSION.

ACAD REFERENCE NO. 345-ENG-MASTER

DRAWN: R.STA.MONICA DATE:MAY.16/2017

CHECKED: DATE:

SCALE: NTS SHEET 1 OF 2

DRAWING NUMBER ISSUE

345-ENG-MASTER 1

.330[8.38]

**CARD SLOT** 