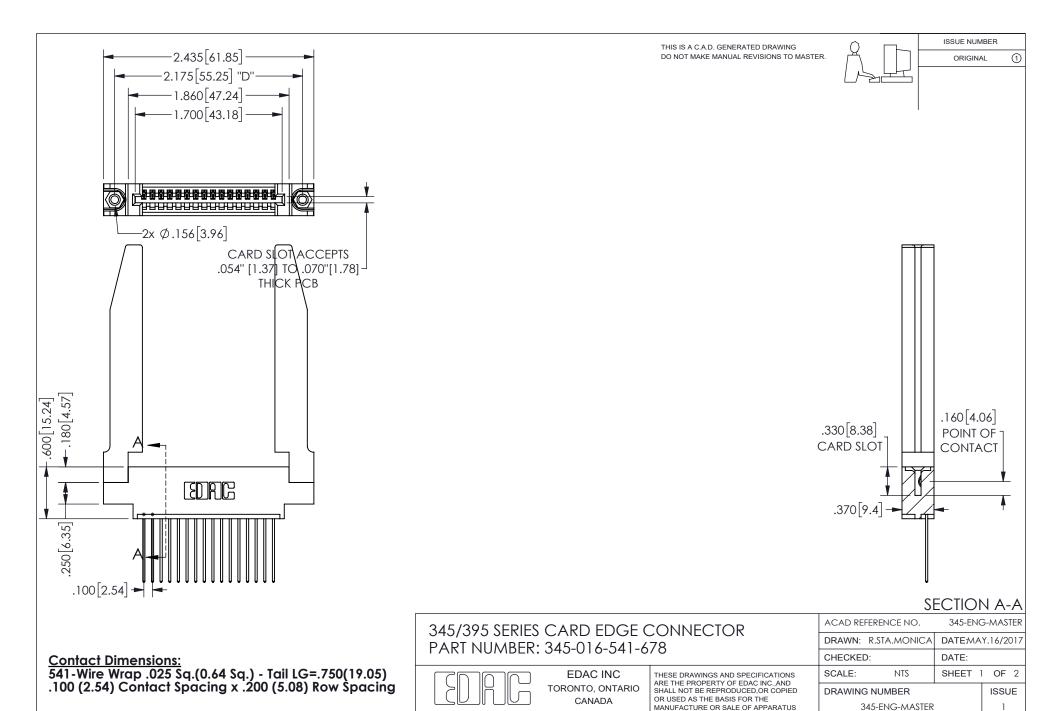

YOUR CONNECTION TO QUALITY & SERVICE

WITHOUT WRITTEN PERMISSION.

ORIGINAL 1

ISSUE NUMBER

**Contact Code 558** 

Contact Code 559

Contact Code 560

- INSULATOR MATERIAL: THERMOPLASTIC POLYESTER, UL 94V-0 DAP MATERIAL AVAILABLE UPON REQUEST
- CONTACT MATERIAL; COPPER ALLOY

CONTACT PLATING: GOLD ON THE MATING AREA, TIN PLATING ON THE CONTACT TAILS, NICKEL UNDERPLATE

345/395 SERIES CARD EDGE CONNECTOR CONTACT CODE 555,556,558,559,560 DIMENSIONS

YOUR CONNECTION TO QUALITY & SERVICE