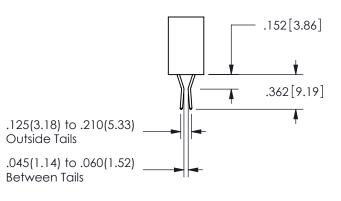

YOUR CONNECTION TO QUALITY & SERVICE

WITHOUT WRITTEN PERMISSION.

ORIGINAL 1

ISSUE NUMBER

**Contact Code 558** 

Contact Code 559

Contact Code 560

- INSULATOR MATERIAL: THERMOPLASTIC POLYESTER, UL 94V-0 DAP MATERIAL AVAILABLE UPON REQUEST
- CONTACT MATERIAL; COPPER ALLOY

CONTACT PLATING: GOLD ON THE MATING AREA, TIN PLATING ON THE CONTACT TAILS, NICKEL UNDERPLATE

345/395 SERIES CARD EDGE CONNECTOR CONTACT CODE 555,556,558,559,560 DIMENSIONS

YOUR CONNECTION TO QUALITY & SERVICE