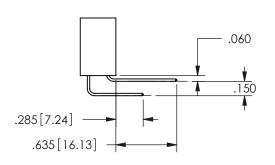

YOUR CONNECTION TO QUALITY & SERVICE

WITHOUT WRITTEN PERMISSION.

ORIGINAL 1

ISSUE NUMBER

**Contact Code 558** 

Contact Code 559

Contact Code 560

- INSULATOR MATERIAL: THERMOPLASTIC POLYESTER, UL 94V-0 DAP MATERIAL AVAILABLE UPON REQUEST
- CONTACT MATERIAL; COPPER ALLOY

CONTACT PLATING: GOLD ON THE MATING AREA, TIN PLATING ON THE CONTACT TAILS, NICKEL UNDERPLATE

345/395 SERIES CARD EDGE CONNECTOR CONTACT CODE 555,556,558,559,560 DIMENSIONS

YOUR CONNECTION TO QUALITY & SERVICE