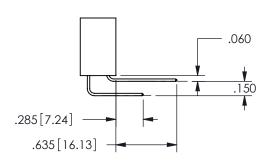

THIS IS A C.A.D. GENERATED DRAWING DO NOT MAKE MANUAL REVISIONS TO MASTER.

ISSUE NUMBER

ORIGINAL

<u>Contact Dimensions:</u> 544-Wire Wrap .050x.025(1.27x0.64) - Tail LG=.750(19.05)

.100 (2.54) Contact Spacing x .200 (5.08) Row Spacing

.160 4.06 .330[8.38] POINT OF CARD SLOT CONTACT .370 9.4