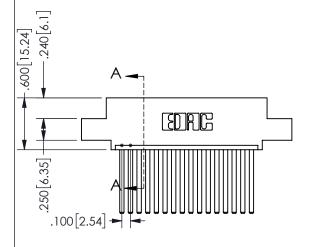

SECTION A-A

ORIGINAL 1

ISSUE NUMBER

**Contact Code 558** 

Contact Code 559

**Contact Code 560** 

- INSULATOR MATERIAL: THERMOPLASTIC POLYESTER, UL 94V-0 DAP MATERIAL AVAILABLE UPON REQUEST
- CONTACT MATERIAL; COPPER ALLOY

CONTACT PLATING: GOLD ON THE MATING AREA, TIN PLATING ON THE CONTACT TAILS, NICKEL UNDERPLATE

345/395 SERIES CARD EDGE CONNECTOR CONTACT CODE 555,556,558,559,560 DIMENSIONS

YOUR CONNECTION TO QUALITY & SERVICE

| ACAD REFERENCE NO.  | 345-ENG-MASTER   |
|---------------------|------------------|
| DRAWN: R.STA.MONICA | DATE:MAY.16/2017 |
| CHECKED:            | DATE:            |
| SCALE: 1:1          | SHEET 2 OF 2     |
| DRAWING NUMBER      | ISSUE            |
| 345-ENG-MASTER      | 1                |