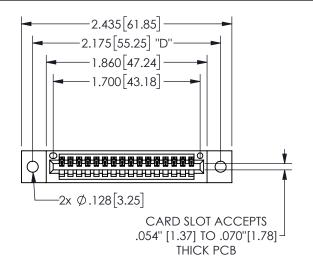

## 345/395 SERIES CARD EDGE CONNECTOR PART NUMBER: 345-016-544-402

YOUR CONNECTION TO QUALITY & SERVICE

**EDAC INC** TORONTO, ONTARIO CANADA

THESE DRAWINGS AND SPECIFICATIONS ARE THE PROPERTY OF EDAC INC.,AND SHALL NOT BE REPRODUCED, OR COPIED OR USED AS THE BASIS FOR THE MANUFACTURE OR SALE OF APPARATUS WITHOUT WRITTEN PERMISSION.

|  | JECHON / / /        |                 |          |  |
|--|---------------------|-----------------|----------|--|
|  | ACAD REFERENCE NO.  | 345-ENC         | G-MASTER |  |
|  | DRAWN: R.STA.MONICA | DATEMAY.16/2017 |          |  |
|  | CHECKED:            | DATE:           |          |  |
|  | SCALE: NTS          | SHEET 1         | OF 2     |  |
|  | DRAWING NUMBER      |                 | ISSUE    |  |
|  | 345-ENG-MASTER      |                 | 1        |  |
|  |                     |                 |          |  |