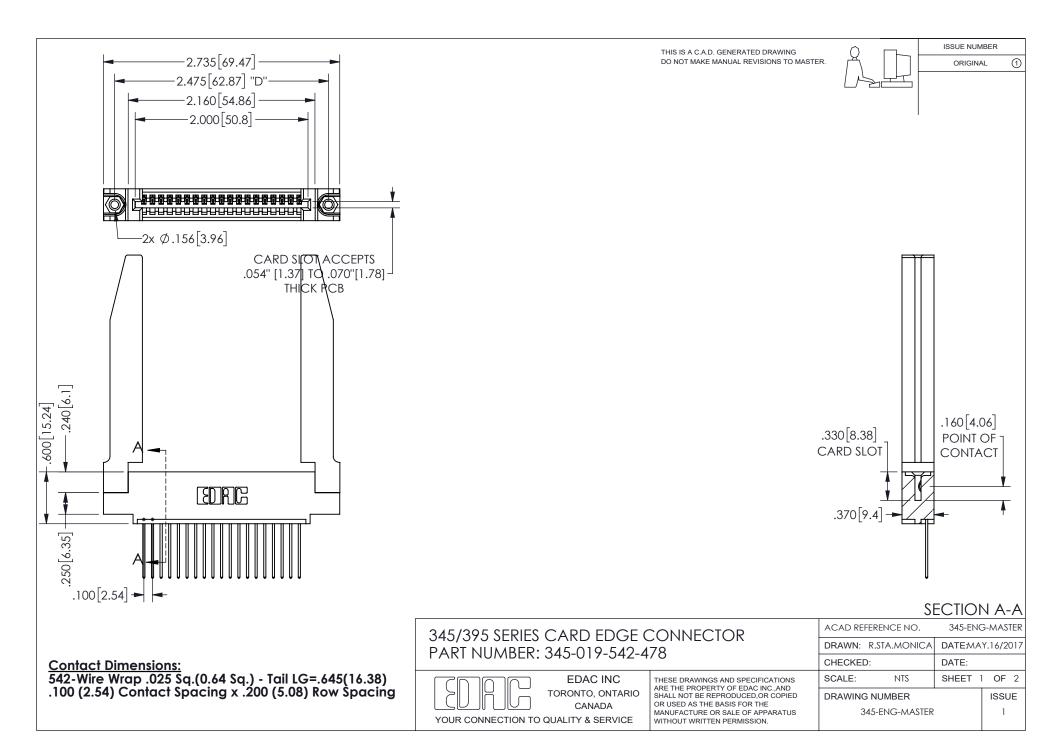

ORIGINAL 1

ISSUE NUMBER

**Contact Code 558** 

Contact Code 559

Contact Code 560

INSULATOR MATERIAL: THERMOPLASTIC POLYESTER, UL 94V-0 DAP MATERIAL AVAILABLE UPON REQUEST

CONTACT MATERIAL; COPPER ALLOY CONTACT PLATING: GOLD ON THE MATING AREA, TIN PLATING ON THE CONTACT TAILS, NICKEL UNDERPLATE

345/395 SERIES CARD EDGE CONNECTOR CONTACT CODE 555,556,558,559,560 DIMENSIONS

YOUR CONNECTION TO QUALITY & SERVICE

**EDAC INC** TORONTO, ONTARIO CANADA

THESE DRAWINGS AND SPECIFICATIONS ARE THE PROPERTY OF EDAC INC.,AND SHALL NOT BE REPRODUCED, OR COPIED OR USED AS THE BASIS FOR THE MANUFACTURE OR SALE OF APPARATUS WITHOUT WRITTEN PERMISSION.

|  | ACAD REFERENCE NO.  | 345-ENG-MASTER   |        |
|--|---------------------|------------------|--------|
|  | DRAWN: R.STA.MONICA | DATE:MAY.16/2017 |        |
|  | CHECKED:            | DATE:            |        |
|  | SCALE: 1:1          | SHEET            | 2 OF 2 |
|  | DRAWING NUMBER      |                  | ISSUE  |
|  | 345-ENG-MASTER      |                  | 1      |