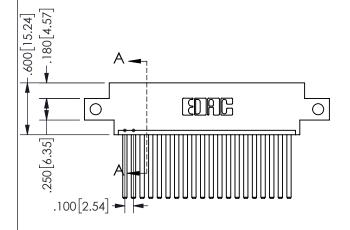

-2.835[72.01] 2.260 57.4 2.100 53.34 

THIS IS A C.A.D. GENERATED DRAWING DO NOT MAKE MANUAL REVISIONS TO MASTER.

ISSUE NUMBER

ORIGINAL

1

CARD SLOT ACCEPTS .054" [1.37] TO .070"[1.78] <sup>\(\)</sup>

THICK PCB

345/395 SERIES CARD EDGE CONNECTOR PART NUMBER: 345-020-544-612

YOUR CONNECTION TO QUALITY & SERVICE

**EDAC INC** TORONTO, ONTARIO CANADA

THESE DRAWINGS AND SPECIFICATIONS ARE THE PROPERTY OF EDAC INC., AND SHALL NOT BE REPRODUCED, OR COPIED OR USED AS THE BASIS FOR THE MANUFACTURE OR SALE OF APPARATUS WITHOUT WRITTEN PERMISSION.

.100 (2.54) Contact Spacing x .200 (5.08) Row Spacing

.160 4.06 .330[8.38] POINT OF **CARD SLOT** CONTACT .370 9.4

ORIGINAL 1

ISSUE NUMBER

**Contact Code 558** 

Contact Code 559

**Contact Code 560** 

INSULATOR MATERIAL: THERMOPLASTIC POLYESTER, UL 94V-0 DAP MATERIAL AVAILABLE UPON REQUEST