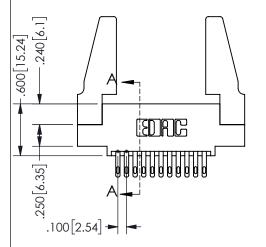

SECTION A-A

ORIGINAL

1

THICK PCB

<u>Contact Dimensions:</u>
500-Wire Hole .050x.025(1.27x0.64) - Tail LG=.260(6.60)
.100 (2.54) Contact Spacing x .200 (5.08) Row Spacing

.200[5.08] ---

345/395 SERIES CARD EDGE CONNECTOR PART NUMBER: 345-022-500-588