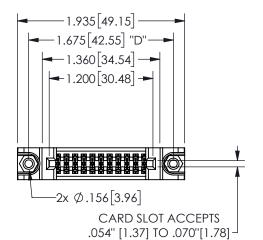

THIS IS A C.A.D. GENERATED DRAWING DO NOT MAKE MANUAL REVISIONS TO MASTER.

.330[8.38]

CARD SLOT

.370 9.4

ISSUE NUMBER

.160 4.06

POINT OF

CONTACT

SECTION A-A

ORIGINAL

1

THICK PCB

<u>Contact Dimensions:</u>
500-Wire Hole .050x.025(1.27x0.64) - Tail LG=.260(6.60)
.100 (2.54) Contact Spacing x .200 (5.08) Row Spacing

.200[5.08] ---

345/395 SERIES CARD EDGE CONNECTOR PART NUMBER: 345-022-500-588