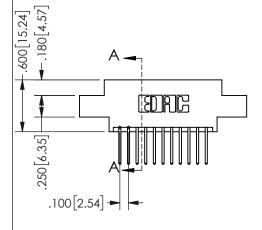

THIS IS A C.A.D. GENERATED DRAWING DO NOT MAKE MANUAL REVISIONS TO MASTER.

ISSUE NUMBER

ORIGINAL

1

**Contact Dimensions:** 523-P.C. Tail .025 Sq.(0.64 Sq.) - Tail LG=.390(9.91) .100 (2.54) Contact Spacing x .200 (5.08) Row Spacing

.160 4.06 .330[8.38] POINT OF CARD SLOT CONTACT .370 9.4

| 3LC11O117171        |                  |
|---------------------|------------------|
| ACAD REFERENCE NO.  | 345-ENG-MASTER   |
| DRAWN: R.STA.MONICA | DATE:MAY.16/2017 |
| CHECKED:            | DATE:            |
| SCALE: NTS          | SHEET 1 OF 2     |
| DRAWING NUMBER      | ISSUE            |
| 345-ENG-MASTER      | 1                |