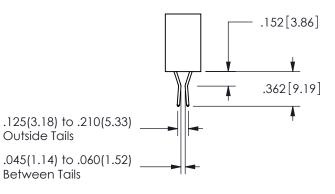

THIS IS A C.A.D. GENERATED DRAWING DO NOT MAKE MANUAL REVISIONS TO MASTER.

ISSUE NUMBER

ORIGINAL

1

**Contact Dimensions:** 523-P.C. Tail .025 Sq.(0.64 Sq.) - Tail LG=.390(9.91) .100 (2.54) Contact Spacing x .200 (5.08) Row Spacing