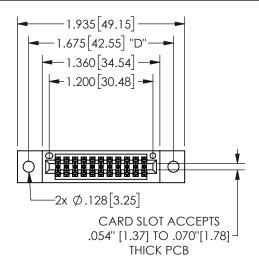

## 345/395 SERIES CARD EDGE CONNECTOR PART NUMBER: 345-022-523-802

YOUR CONNECTION TO QUALITY & SERVICE

**EDAC INC** TORONTO, ONTARIO CANADA

THESE DRAWINGS AND SPECIFICATIONS ARE THE PROPERTY OF EDAC INC.,AND SHALL NOT BE REPRODUCED, OR COPIED OR USED AS THE BASIS FOR THE MANUFACTURE OR SALE OF APPARATUS WITHOUT WRITTEN PERMISSION.

| 3LC11O117171        |                  |
|---------------------|------------------|
| ACAD REFERENCE NO.  | 345-ENG-MASTER   |
| DRAWN: R.STA.MONICA | DATE:MAY.16/2017 |
| CHECKED:            | DATE:            |
| SCALE: NTS          | SHEET 1 OF 2     |
| DRAWING NUMBER      | ISSUE            |
| 345-ENG-MASTER      | 1                |