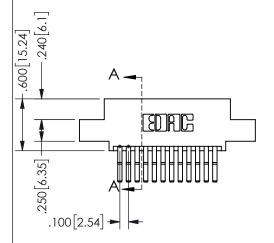

## 345/395 SERIES CARD EDGE CONNECTOR PART NUMBER: 345-024-560-502

YOUR CONNECTION TO QUALITY & SERVICE

**EDAC INC** TORONTO, ONTARIO CANADA

ARE THE PROPERTY OF EDAC INC.,AND SHALL NOT BE REPRODUCED, OR COPIED OR USED AS THE BASIS FOR THE MANUFACTURE OR SALE OF APPARATUS WITHOUT WRITTEN PERMISSION.

THESE DRAWINGS AND SPECIFICATIONS

| JECHON / ( / )      |                  |  |
|---------------------|------------------|--|
| ACAD REFERENCE NO.  | 345-ENG-MASTER   |  |
| DRAWN: R.STA.MONICA | DATE:MAY.16/2017 |  |
| CHECKED:            | DATE:            |  |
| SCALE: NTS          | SHEET 1 OF 2     |  |
| DRAWING NUMBER      | ISSUE            |  |
| 345-ENG-MASTER      | 1                |  |
|                     |                  |  |