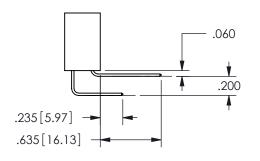

## <u>Contact Dimensions:</u> 560-Extender Board Bend (Code 523 Contacts) See Sheet 2 for Contact Code 555, 556, 558, 559, 560 **Dimensions**

.330[8.38] POINT OF CARD SLOT CONTACT .370 9.4

.160 4.06

SECTION A-A