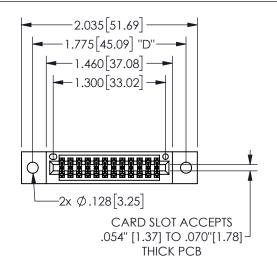

## 345/395 SERIES CARD EDGE CONNECTOR PART NUMBER: 345-024-560-502

YOUR CONNECTION TO QUALITY & SERVICE

**EDAC INC** TORONTO, ONTARIO CANADA

ARE THE PROPERTY OF EDAC INC.,AND SHALL NOT BE REPRODUCED, OR COPIED OR USED AS THE BASIS FOR THE MANUFACTURE OR SALE OF APPARATUS WITHOUT WRITTEN PERMISSION.

THESE DRAWINGS AND SPECIFICATIONS

| JECHON / ( / )      |                  |  |
|---------------------|------------------|--|
| ACAD REFERENCE NO.  | 345-ENG-MASTER   |  |
| DRAWN: R.STA.MONICA | DATE:MAY.16/2017 |  |
| CHECKED:            | DATE:            |  |
| SCALE: NTS          | SHEET 1 OF 2     |  |
| DRAWING NUMBER      | ISSUE            |  |
| 345-ENG-MASTER      | 1                |  |
|                     |                  |  |