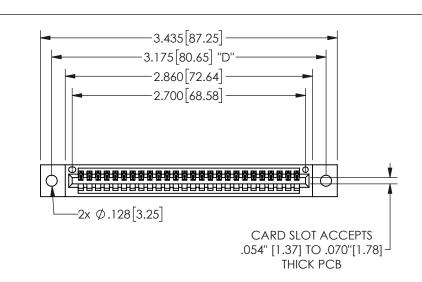

THIS IS A C.A.D. GENERATED DRAWING DO NOT MAKE MANUAL REVISIONS TO MASTER.

ISSUE NUMBER

ORIGINAL

1

.160[4.06] .330[8.38] POINT OF CARD SLOT CONTACT .370 9.4

## .240[6.1] 600 15.24 250 [6.35] .100[2.54]

<u>Contact Dimensions:</u> 500-Wire Hole .050x.025(1.27x0.64) - Tail LG=.260(6.60) .100 (2.54) Contact Spacing x .200 (5.08) Row Spacing

| 345/395 SERIES CARD EDGE CONNECTOR |
|------------------------------------|
| PART NUMBER: 345-026-500-402       |